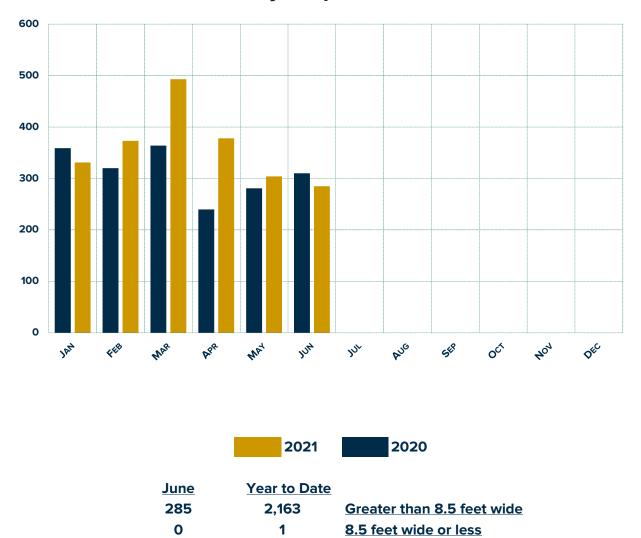

## June 2021 PMRV Wholesale Shipment Summary

|                |      |      | Change        |       |       | Change  |
|----------------|------|------|---------------|-------|-------|---------|
|                | June | June | Over          | Cum.  | Cum.  | Year    |
|                | 2020 | 2021 | Last Year     | 2020  | 2021  | To Date |
| Park Model RVs | 310  | 285  | <b>-8.1</b> % | 1,874 | 2,164 | 15.5%   |