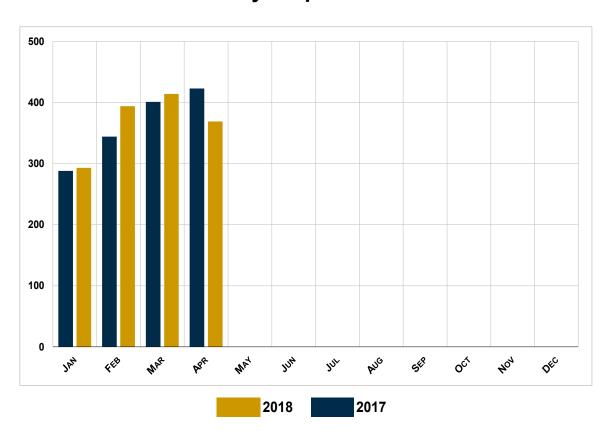

## **Wholesale Park Model RV Shipments**

|                |       | Change |           |       |       |         |
|----------------|-------|--------|-----------|-------|-------|---------|
|                | April | April  | Over      | Cum.  | Cum.  | Year    |
|                | 2017  | 2018   | Last Year | 2017  | 2018  | To Date |
| Park Model RVs | 423   | 369    | -12.8%    | 1,456 | 1,470 | 1.0%    |

## **Total Monthly Shipments vs. Last Year**

 April
 Year to Date

 362
 1,459
 Greater than 8.5 feet wide

 7
 11
 8.5 feet wide or less