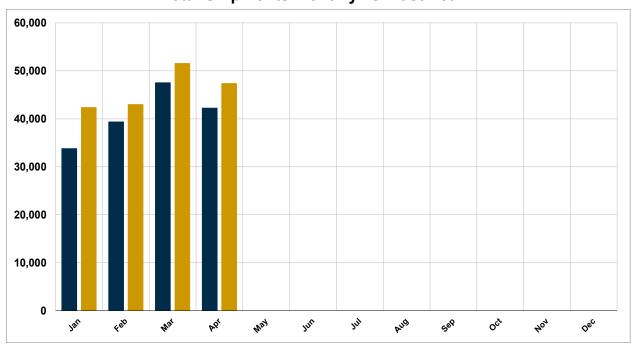

## **Wholesale Recreation Vehicle Shipments**

|                               |        |        | Change    |         |         |         |
|-------------------------------|--------|--------|-----------|---------|---------|---------|
|                               | APR    | APR    | Over      | Cum.    | Cum.    | Year    |
|                               | 2017   | 2018   | Last Year | 2017    | 2018    | To Date |
| Towables                      |        |        |           |         |         |         |
| Travel Trailers (ALL)         | 28,460 | 31,464 | 10.6%     | 107,445 | 123,894 | 15.3%   |
| Travel Trailers - Fifth Wheel | 7,812  | 8,559  | 9.6%      | 30,369  | 33,079  | 8.9%    |
| Folding Camping Trailers      | 771    | 1,040  | 34.9%     | 3,150   | 2,764   | -12.3%  |
| Truck Campers                 | 152    | 348    | 128.9%    | 750     | 1,267   | 68.9%   |
| All Towable RVs               | 37,195 | 41,411 | 11.3%     | 141,714 | 161,004 | 13.6%   |
| Motorhomes                    |        |        |           |         |         |         |
| Conventional (Type A)         | 1,635  | 2,020  | 23.5%     | 7,541   | 8,525   | 13.0%   |
| Van Campers (Type B)          | 471    | 562    | 19.3%     | 1,706   | 1,868   | 9.5%    |
| Mini (Type C)                 | 2,994  | 3,449  | 15.2%     | 12,200  | 13,131  | 7.6%    |
| All Motorhomes                | 5,100  | 6,031  | 18.3%     | 21,447  | 23,524  | 9.7%    |
| Total RV Shipments            | 42,295 | 47,442 | 12.2%     | 163,161 | 184,528 | 13.1%   |

## **Total Shipments Monthly vs. Last Year**