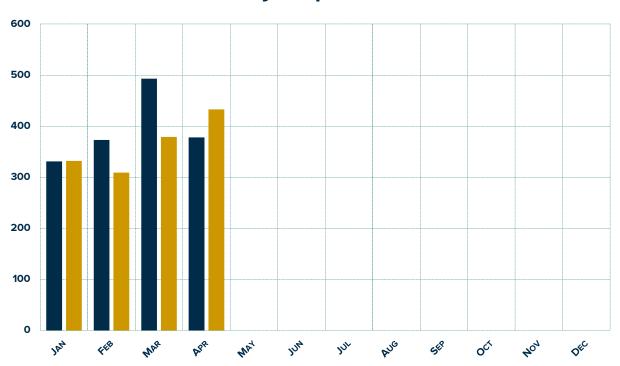

### **Total Monthly Shipments vs. Last Year**

<sup>\*</sup> Year to date numbers can differ from reported numbers.

<sup>\*\*</sup> Canadian shipments removed from monthly and year-to-date totals

### **April 2022 PMRV Wholesale Shipment Summary**

|                | Change |       |           | Change |       |         |
|----------------|--------|-------|-----------|--------|-------|---------|
|                | April  | April | Over      | Cum.   | Cum.  | Year    |
|                | 2021   | 2022  | Last Year | 2021   | 2022  | To Date |
| Park Model RVs | 378    | 433   | 14.6%     | 1,575  | 1,453 | -7.7%   |