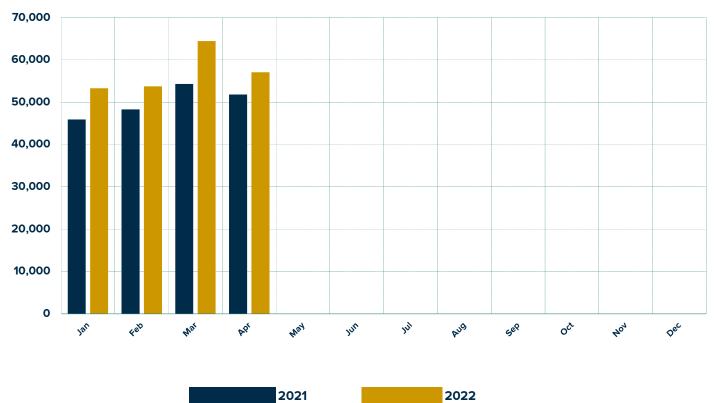

#### **Total Shipments Monthly vs. Last Year**

# **April 2022 RV Wholesale Shipment Summary**

|                               | Change |        |           | Change  |         |         |
|-------------------------------|--------|--------|-----------|---------|---------|---------|
|                               | APR    | APR    | Over      | YTD     | YTD     | Year    |
|                               | 2021   | 2022   | Last Year | 2021    | 2022    | To Date |
| Towables                      |        |        |           |         |         |         |
| Travel Trailers (ALL)         | 36,109 | 40,435 | 12.0%     | 140,603 | 162,688 | 15.7%   |
| Travel Trailers - Fifth Wheel | 9,597  | 10,515 | 9.6%      | 36,283  | 40,418  | 11.4%   |
| Folding Camping Trailers      | 648    | 756    | 16.7%     | 2,716   | 2,993   | 10.2%   |
| Truck Campers                 | 406    | 445    | 9.6%      | 1,357   | 1,739   | 28.2%   |
| All Towable RVs               | 46,760 | 52,151 | 11.5%     | 180,959 | 207,838 | 14.9%   |
| Motorhomes                    |        |        |           |         |         |         |
| Conventional (Type A)         | 1,384  | 1,442  | 4.2%      | 5,298   | 5,506   | 3.9%    |
| Van Campers (Type B)          | 1,067  | 1,443  | 35.2%     | 4,133   | 6,010   | 45.4%   |
| Mini (Type C)                 | 2,602  | 2,007  | -22.9%    | 9,930   | 9,155   | -7.8%   |
| All Motorhomes                | 5,053  | 4,892  | -3.2%     | 19,361  | 20,671  | 6.8%    |
| Total RV Shipments            | 51,813 | 57,043 | 10.1%     | 200,320 | 228,509 | 14.1%   |