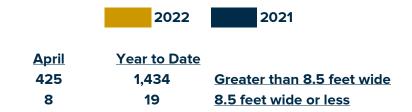

### **April 2022 PMRV Wholesale Shipment Summary**

|                | Change |       |           | Change |       |         |
|----------------|--------|-------|-----------|--------|-------|---------|
|                | April  | April | Over      | Cum.   | Cum.  | Year    |
|                | 2021   | 2022  | Last Year | 2021   | 2022  | To Date |
| Park Model RVs | 378    | 433   | 14.6%     | 1,575  | 1,453 | -7.7%   |