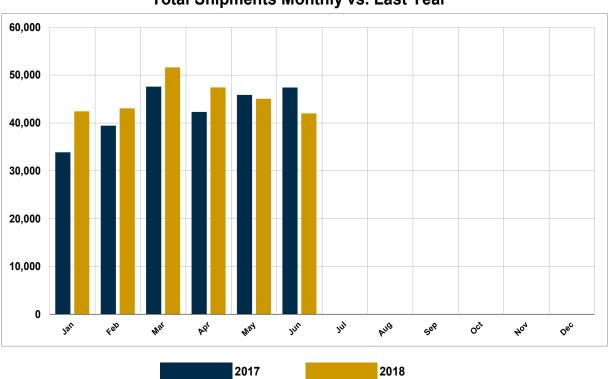

#### Total Shipments Monthly vs. Last Year

# **Wholesale Recreation Vehicle Shipments**

|                               |        |        | Change    |         |         | Change  |
|-------------------------------|--------|--------|-----------|---------|---------|---------|
|                               | JUNE   | JUNE   | Over      | Cum.    | Cum.    | Year    |
|                               | 2017   | 2018   | Last Year | 2017    | 2018    | To Date |
| Towables                      |        |        |           |         |         |         |
| Travel Trailers (ALL)         | 31,736 | 29,030 | -8.5%     | 169,449 | 183,479 | 8.3%    |
| Travel Trailers - Fifth Wheel | 9,195  | 7,782  | -15.4%    | 47,962  | 48,920  | 2.0%    |
| Folding Camping Trailers      | 1,039  | 657    | -36.8%    | 4,939   | 4,127   | -16.4%  |
| Truck Campers                 | 270    | 315    | 16.7%     | 1,294   | 1,976   | 52.7%   |
| All Towable RVs               | 42,240 | 37,784 | -10.5%    | 223,644 | 238,502 | 6.6%    |
| Motorhomes                    |        |        |           |         |         |         |
| Conventional (Type A)         | 1,944  | 1,424  | -26.7%    | 11,773  | 11,990  | 1.8%    |
| Van Campers (Type B)          | 400    | 535    | 33.8%     | 2,765   | 2,977   | 7.7%    |
| Mini (Type C)                 | 2,832  | 2,247  | -20.7%    | 18,248  | 18,119  | -0.7%   |
| All Motorhomes                | 5,176  | 4,206  | -18.7%    | 32,786  | 33,086  | 0.9%    |
| Total RV Shipments            | 47,416 | 41,990 | -11.4%    | 256,430 | 271,588 | 5.9%    |