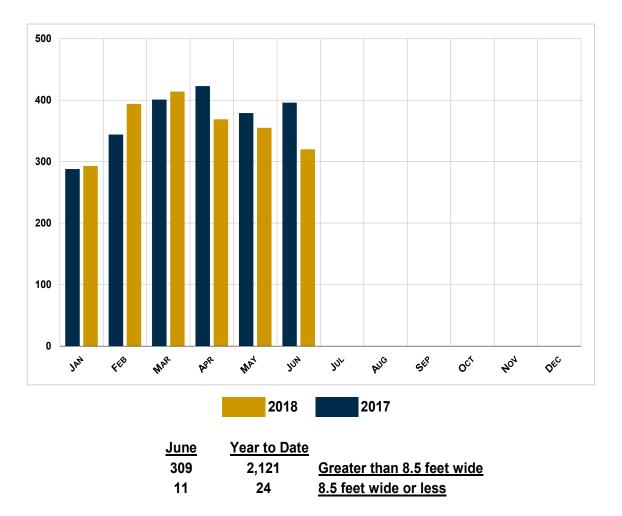

### **Total Monthly Shipments vs. Last Year**

# Wholesale Park Model RV Shipments

|                |      | Change |           |       | Change |         | Change |
|----------------|------|--------|-----------|-------|--------|---------|--------|
|                | June | June   | Over      | Cum.  | Cum.   | Year    |        |
|                | 2017 | 2018   | Last Year | 2017  | 2018   | To Date |        |
| Park Model RVs | 396  | 320    | -19.2%    | 2,231 | 2,145  | -3.9%   |        |