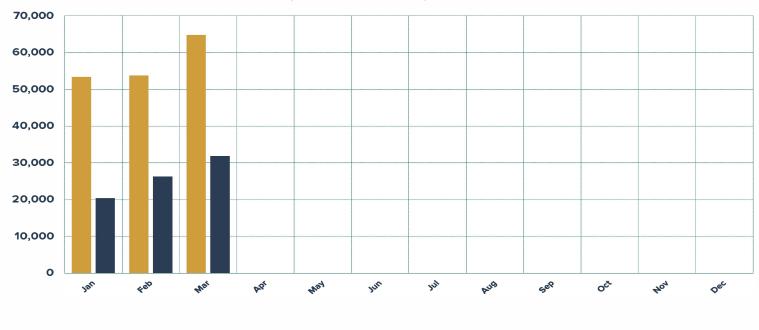

# March 2023 RV Wholesale Shipment Summary

|                               |        |        | Change    |         |        | Change  |
|-------------------------------|--------|--------|-----------|---------|--------|---------|
|                               | MAR    | MAR    | Over      | YTD     | YTD    | Year    |
|                               | 2022   | 2023   | Last Year | 2022    | 2023   | To Date |
| Towables                      |        |        |           |         |        |         |
| Travel Trailers (ALL)         | 45,928 | 21,098 | -54.1%    | 122,488 | 49,329 | -59.7%  |
| Travel Trailers - Fifth Wheel | 11,843 | 5,250  | -55.7%    | 29,943  | 13,336 | -55.5%  |
| Folding Camping Trailers      | 867    | 711    | -18.0%    | 2,237   | 1,656  | -26.0%  |
| Truck Campers                 | 545    | 345    | -36.7%    | 1,352   | 887    | -34.4%  |
| All Towable RVs               | 59,183 | 27,404 | -53.7%    | 156,020 | 65,208 | -58.2%  |
| Motorhomes                    |        |        |           |         |        |         |
| Conventional (Type A)         | 1,453  | 1,012  | -30.4%    | 4,064   | 2,917  | -28.2%  |
| Van Campers (Type B)          | 1,734  | 1,126  | -35.1%    | 4,670   | 3,469  | -25.7%  |
| Mini (Type C)                 | 2,408  | 2,327  | -3.4%     | 7,148   | 7,006  | -2.0%   |
| All Motorhomes                | 5,595  | 4,465  | -20.2%    | 15,882  | 13,392 | -15.7%  |
| Total RV Shipments            | 64,778 | 31,869 | -50.8%    | 171,902 | 78,600 | -54.3%  |