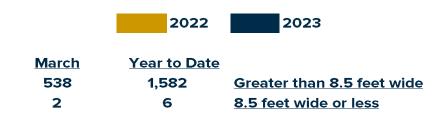

### **March 2023 PMRV Wholesale Shipment Summary**

|                |       |       | Change    |       |       | Change        |
|----------------|-------|-------|-----------|-------|-------|---------------|
|                | March | March | Over      | Cum.  | Cum.  | Year          |
|                | 2022  | 2023  | Last Year | 2022  | 2023  | To Date       |
| Park Model RVs | 379   | 540   | 42.5%     | 1,020 | 1,588 | <b>55.7</b> % |