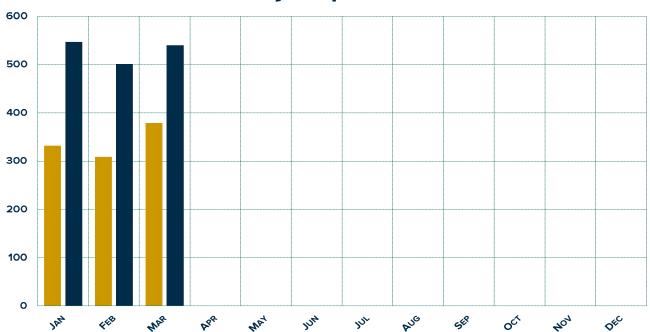

### **March 2023 PMRV Wholesale Shipment Summary**

|                |       |       | Change    |       |       | Change        |
|----------------|-------|-------|-----------|-------|-------|---------------|
|                | March | March | Over      | Cum.  | Cum.  | Year          |
|                | 2022  | 2023  | Last Year | 2022  | 2023  | To Date       |
| Park Model RVs | 379   | 540   | 42.5%     | 1,020 | 1,588 | <b>55.7</b> % |