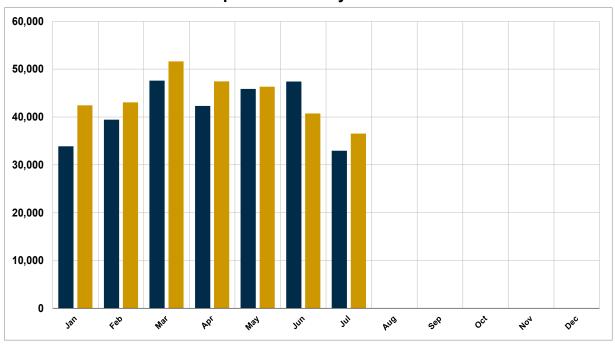

#### **Total Shipments Monthly vs. Last Year**

# **Wholesale Recreation Vehicle Shipments**

|                               |        |        | Change    |         |         | Change  |
|-------------------------------|--------|--------|-----------|---------|---------|---------|
|                               | JULY   | JULY   | Over      | Cum.    | Cum.    | Year    |
|                               | 2017   | 2018   | Last Year | 2017    | 2018    | To Date |
| Towables                      |        |        |           |         |         |         |
| Travel Trailers (ALL)         | 22,272 | 25,048 | 12.5%     | 191,721 | 208,527 | 8.8%    |
| Travel Trailers - Fifth Wheel | 5,659  | 6,834  | 20.8%     | 53,621  | 55,754  | 4.0%    |
| Folding Camping Trailers      | 781    | 598    | -23.4%    | 5,720   | 4,725   | -17.4%  |
| Truck Campers                 | 284    | 355    | 25.0%     | 1,578   | 2,331   | 47.7%   |
| All Towable RVs               | 28,996 | 32,835 | 13.2%     | 252,640 | 271,337 | 7.4%    |
| Motorhomes                    |        |        |           |         |         |         |
| Conventional (Type A)         | 1,466  | 1,542  | 5.2%      | 13,239  | 13,532  | 2.2%    |
| Van Campers (Type B)          | 376    | 432    | 14.9%     | 3,141   | 3,409   | 8.5%    |
| Mini (Type C)                 | 2,098  | 1,716  | -18.2%    | 20,346  | 19,835  | -2.5%   |
| All Motorhomes                | 3,940  | 3,690  | -6.3%     | 36,726  | 36,776  | 0.1%    |
| Total RV Shipments            | 32,936 | 36,525 | 10.9%     | 289,366 | 308,113 | 6.5%    |