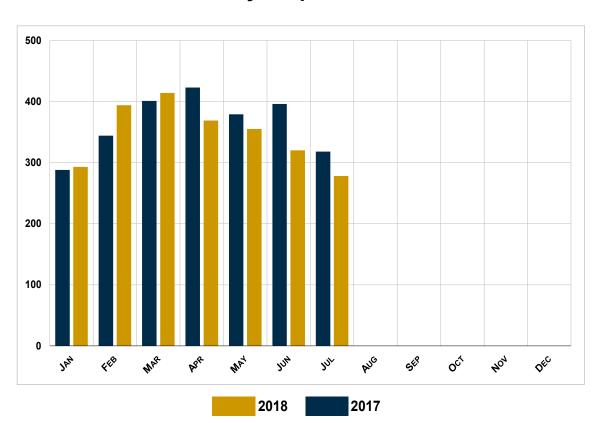

#### **Total Monthly Shipments vs. Last Year**

 July
 Year to Date

 273
 2,396
 Gr

 3
 27
 8.5

Greater than 8.5 feet wide 8.5 feet wide or less

## **Wholesale Park Model RV Shipments**

|                |      |      | Change    |       |       | Change  |
|----------------|------|------|-----------|-------|-------|---------|
|                | July | July | Over      | Cum.  | Cum.  | Year    |
|                | 2017 | 2018 | Last Year | 2017  | 2018  | To Date |
| Park Model RVs | 318  | 278  | -12.6%    | 2,549 | 2,423 | -4.9%   |