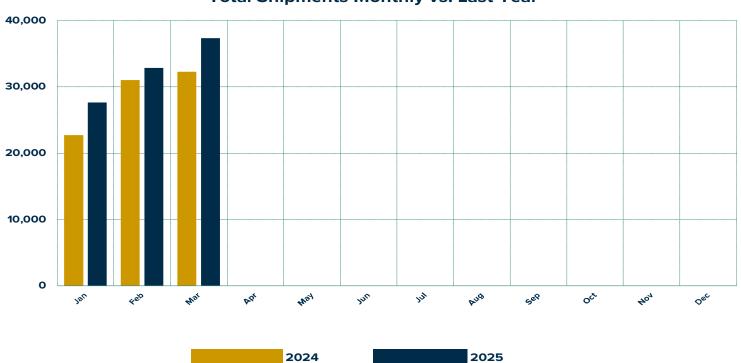

# March 2025 RV Wholesale Shipment Summary

|                               |        |        | Change       |        |        | Change  |
|-------------------------------|--------|--------|--------------|--------|--------|---------|
|                               | MAR    | MAR    | Over         | YTD    | YTD    | Year    |
|                               | 2024   | 2025   | Last Year    | 2024   | 2025   | To Date |
| Towables                      |        |        |              |        |        |         |
| Travel Trailers (ALL)         | 22,835 | 26,482 | 16.0%        | 59,513 | 68,114 | 14.5%   |
| Travel Trailers - Fifth Wheel | 5,421  | 6,748  | 24.5%        | 13,946 | 18,243 | 30.8%   |
| Folding Camping Trailers      | 455    | 425    | -6.6%        | 1,251  | 1,285  | 2.7%    |
| Truck Campers                 | 307    | 327    | 6.5%         | 815    | 888    | 9.0%    |
| All Towable RVs               | 29,018 | 33,982 | 17.1%        | 75,525 | 88,530 | 17.2%   |
| Motorhomes                    |        |        |              |        |        |         |
| Conventional (Type A)         | 606    | 603    | -0.5%        | 1,901  | 1,824  | -4.1%   |
| Van Campers (Type B)          | 781    | 769    | -1.5%        | 2,520  | 2,063  | -18.1%  |
| Mini (Type C)                 | 1,838  | 1,994  | 8.5%         | 5,995  | 5,431  | -9.4%   |
| All Motorhomes                | 3,225  | 3,366  | <b>4.4</b> % | 10,416 | 9,318  | -10.5%  |
| Total RV Shipments            | 32,243 | 37,348 | 15.8%        | 85,941 | 97,848 | 13.9%   |

### Total Shipments Monthly vs. Last Year

| Quarterly Adjusments - Q1 '25 |                |                   |               |
|-------------------------------|----------------|-------------------|---------------|
|                               | <u>RV Type</u> | <u>Adjustment</u> | Month Applied |
| Conventional Travel Trailers  |                |                   |               |
| Fifth-Wheel Travel Trailers   |                |                   |               |
| Folding Camping Trailers      |                |                   |               |
| Truck Campers                 |                | No Adjustments -  | All RV Types  |
| Type A Motorhomes             |                |                   |               |
| Type B Motorhomes             |                |                   |               |
| Type C Motorhomes             |                |                   |               |

## **Total Monthly Shipments vs. Last Year**

\* Year to date numbers can differ from reported numbers.

\*\* Canadian shipments removed from monthly and year-to-date totals