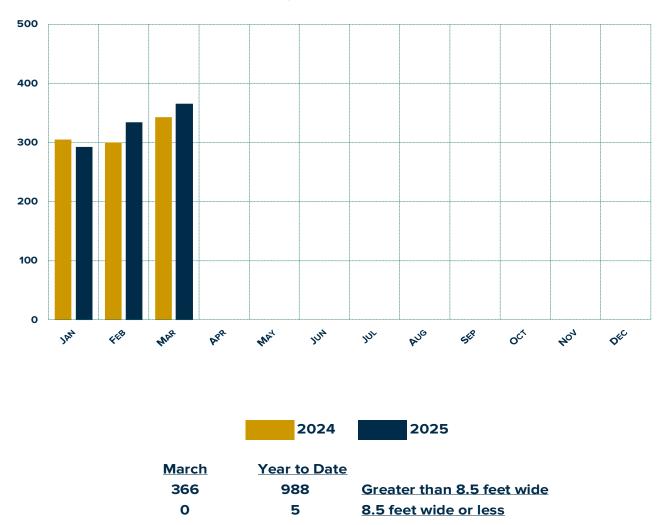

## March 2025 PMRV Wholesale Shipment Summary

|                |       |       | Change    |      |      | Change  |
|----------------|-------|-------|-----------|------|------|---------|
|                | March | March | Over      | Cum. | Cum. | Year    |
|                | 2024  | 2025  | Last Year | 2024 | 2025 | To Date |
| Park Model RVs | 343   | 366   | 6.7%      | 948  | 993  | 4.7%    |

#### Total Units = 366

| W. So. Central | 17 | 4.30% |
|----------------|----|-------|
| Arkansas       | 0  | 0.00% |
| Louisiana      | 0  | 0.00% |
| Oklahoma       | 0  | 0.00% |
| Texas          | 17 | 4.30% |