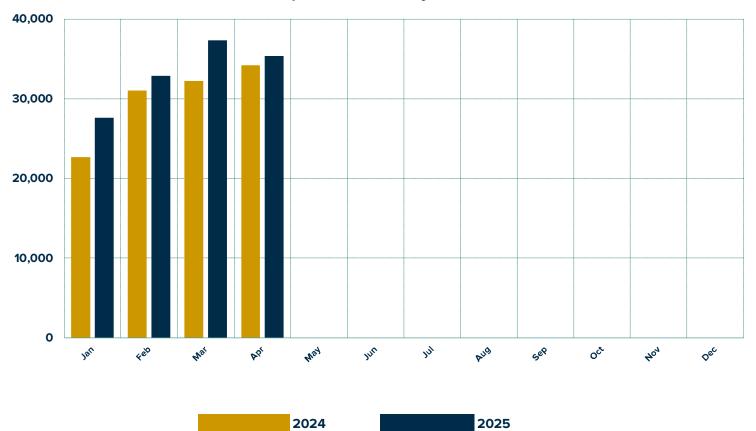

# **April 2025 RV Wholesale Shipment Summary**

|                               |        |        | Change    |         |         | Change  |
|-------------------------------|--------|--------|-----------|---------|---------|---------|
|                               | APR    | APR    | Over      | YTD     | YTD     | Year    |
|                               | 2024   | 2025   | Last Year | 2024    | 2025    | To Date |
| Towables                      |        |        |           |         |         |         |
| Travel Trailers (ALL)         | 24,589 | 24,737 | 0.6%      | 84,102  | 92,851  | 10.4%   |
| Travel Trailers - Fifth Wheel | 5,319  | 6,581  | 23.7%     | 19,265  | 24,824  | 28.9%   |
| Folding Camping Trailers      | 487    | 399    | -18.1%    | 1,738   | 1,684   | -3.1%   |
| Truck Campers                 | 290    | 265    | -8.6%     | 1,105   | 1,153   | 4.3%    |
| All Towable RVs               | 30,685 | 31,982 | 4.2%      | 106,210 | 120,512 | 13.5%   |
| Motorhomes                    |        |        |           |         |         |         |
| Conventional (Type A)         | 681    | 663    | -2.6%     | 2,582   | 2,487   | -3.7%   |
| Van Campers (Type B)          | 712    | 772    | 8.4%      | 3,232   | 2,835   | -12.3%  |
| Mini (Type C)                 | 2,119  | 1,958  | -7.6%     | 8,114   | 7,389   | -8.9%   |
| All Motorhomes                | 3,512  | 3,393  | -3.4%     | 13,928  | 12,711  | -8.7%   |
| Total RV Shipments            | 34,197 | 35,375 | 3.4%      | 120,138 | 133,223 | 10.9%   |

#### **Total Shipments Monthly vs. Last Year**