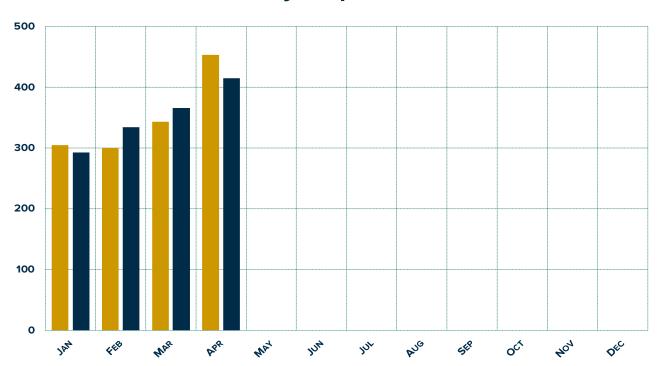

## **April 2025 PMRV Wholesale Shipment Summary**

|                |       |       | Change         |       |       | Change  |
|----------------|-------|-------|----------------|-------|-------|---------|
|                | April | April | Over           | Cum.  | Cum.  | Year    |
|                | 2024  | 2025  | Last Year      | 2024  | 2025  | To Date |
| Park Model RVs | 453   | 415   | - <b>8.4</b> % | 1,401 | 1,408 | 0.5%    |

### **Total Monthly Shipments vs. Last Year**

<sup>\*</sup> Year to date numbers can differ from reported numbers.

<sup>\*\*</sup> Canadian shipments removed from monthly and year-to-date totals