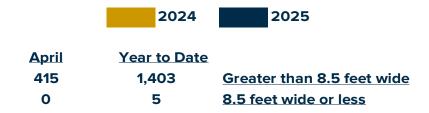

## **April 2025 PMRV Wholesale Shipment Summary**

|                |       |       | Change         |       |       | Change  |
|----------------|-------|-------|----------------|-------|-------|---------|
|                | April | April | Over           | Cum.  | Cum.  | Year    |
|                | 2024  | 2025  | Last Year      | 2024  | 2025  | To Date |
| Park Model RVs | 453   | 415   | - <b>8.4</b> % | 1,401 | 1,408 | 0.5%    |

# **April 2025 PMRV Destination Summary**

Total Units = 415

| Pacific    | 76 | 18.10% |
|------------|----|--------|
| Alaska     | 0  | 0.00%  |
| California | 56 | 13.33% |
| Hawaii     | 0  | 0.00%  |
| Oregon     | 2  | 0.48%  |
| Washington | 18 | 4.29%  |