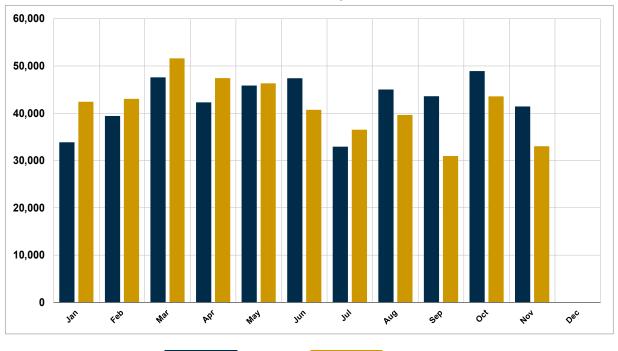

#### **Total Shipments Monthly vs. Last Year**

## **Wholesale Recreation Vehicle Shipments**

|                               | Change |        |           |         | Change  |         |
|-------------------------------|--------|--------|-----------|---------|---------|---------|
|                               | NOV    | NOV    | Over      | Cum.    | Cum.    | Year    |
|                               | 2017   | 2018   | Last Year | 2017    | 2018    | To Date |
| Towables                      |        |        |           |         |         |         |
| Travel Trailers (ALL)         | 27,724 | 21,926 | -20.9%    | 312,387 | 307,979 | -1.4%   |
| Travel Trailers - Fifth Wheel | 7,751  | 6,086  | -21.5%    | 86,441  | 82,560  | -4.5%   |
| Folding Camping Trailers      | 674    | 581    | -13.8%    | 8,622   | 6,716   | -22.1%  |
| Truck Campers                 | 315    | 275    | -12.7%    | 2,970   | 3,625   | 22.1%   |
| All Towable RVs               | 36,464 | 28,868 | -20.8%    | 410,420 | 400,880 | -2.3%   |
| Motorhomes                    |        |        |           |         |         |         |
| Conventional (Type A)         | 1,970  | 1,598  | -18.9%    | 21,510  | 20,504  | -4.7%   |
| Van Campers (Type B)          | 423    | 510    | 20.6%     | 4,879   | 5,496   | 12.6%   |
| Mini (Type C)                 | 2,594  | 2,047  | -21.1%    | 31,563  | 28,429  | -9.9%   |
| All Motorhomes                | 4,987  | 4,155  | -16.7%    | 57,952  | 54,429  | -6.1%   |
| Total RV Shipments            | 41,451 | 33,023 | -20.3%    | 468,372 | 455,309 | -2.8%   |