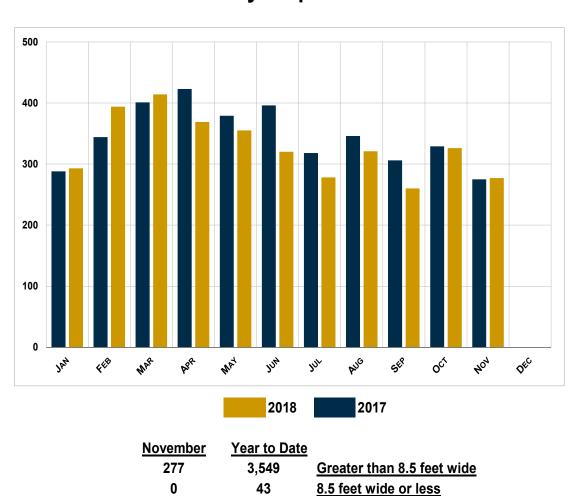

### **Total Monthly Shipments vs. Last Year**

\* Year to date numbers can differ from reported numbers.

# **Wholesale Park Model RV Shipments**

|                |          | Change   |           |       | Change |                 |
|----------------|----------|----------|-----------|-------|--------|-----------------|
|                | November | November | Over      | Cum.  | Cum.   | Year<br>To Dote |
|                | 2017     | 2018     | Last Year | 2017  | 2018   | To Date         |
| Park Model RVs | 275      | 277      | 0.7%      | 3,805 | 3,607  | -5.2%           |