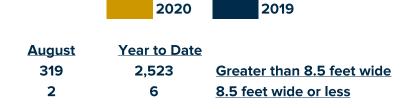

## Wholesale Park Model RV Shipments

|                |        |        | Change         |       |       | Change  |
|----------------|--------|--------|----------------|-------|-------|---------|
|                | August | August | Over           | Cum.  | Cum.  | Year    |
|                | 2019   | 2020   | Last Year      | 2019  | 2020  | To Date |
| Park Model RVs | 390    | 321    | <i>-17.7</i> % | 2,954 | 2,529 | -14.4%  |