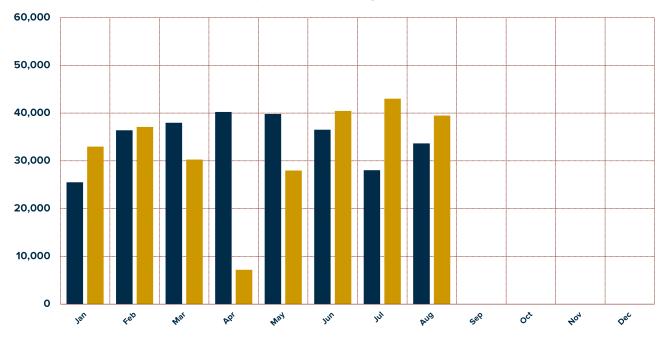

#### **Total Shipments Monthly vs. Last Year**

# Wholesale Recreation Vehicle Shipments

|                               | Change |        |                |         | Change  |         |
|-------------------------------|--------|--------|----------------|---------|---------|---------|
|                               | AUG    | AUG    | Over           | Cum.    | Cum.    | Year    |
|                               | 2019   | 2020   | Last Year      | 2019    | 2020    | To Date |
| Towables                      |        |        |                |         |         |         |
| Travel Trailers (ALL)         | 22,634 | 27,730 | 22.5%          | 188,902 | 178,921 | -5.3%   |
| Travel Trailers - Fifth Wheel | 5,984  | 6,946  | 16.1%          | 49,773  | 48,851  | -1.9%   |
| Folding Camping Trailers      | 449    | 575    | 28.1%          | 4,696   | 4,026   | -14.3%  |
| Truck Campers                 | 381    | 310    | -18.6%         | 2,173   | 1,982   | -8.8%   |
| All Towable RVs               | 29,448 | 35,561 | 20.8%          | 245,544 | 233,780 | -4.8%   |
| Motorhomes                    |        |        |                |         |         |         |
| Conventional (Type A)         | 1,329  | 1,027  | -22.7%         | 11,436  | 7,577   | -33.7%  |
| Van Campers (Type B)          | 663    | 920    | 38.8%          | 2,772   | 4,071   | 46.9%   |
| Mini (Type C)                 | 2,234  | 1,981  | -11.3%         | 18,547  | 13,163  | -29.0%  |
| All Motorhomes                | 4,226  | 3,928  | - <b>7.1</b> % | 32,755  | 24,811  | -24.3%  |
| Total RV Shipments            | 33,674 | 39,489 | 17.3%          | 278,299 | 258,591 | -7.1%   |