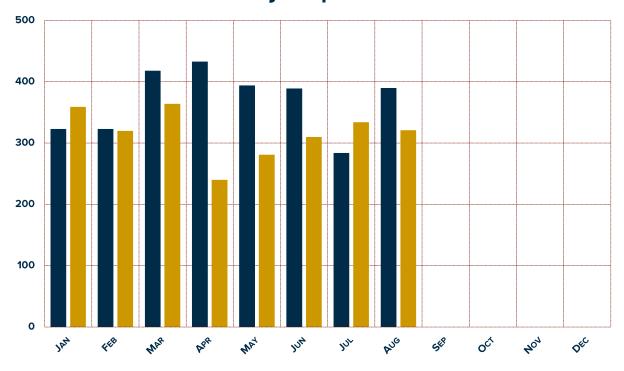

#### **Total Monthly Shipments vs. Last Year**

<sup>\*</sup> Year to date numbers can differ from reported numbers.

<sup>\*\*</sup> Canadian shipments removed from monthly and year-to-date totals

## Wholesale Park Model RV Shipments

|                |        |        | Change         |       |       | Change  |
|----------------|--------|--------|----------------|-------|-------|---------|
|                | August | August | Over           | Cum.  | Cum.  | Year    |
|                | 2019   | 2020   | Last Year      | 2019  | 2020  | To Date |
| Park Model RVs | 390    | 321    | <i>-17.7</i> % | 2,954 | 2,529 | -14.4%  |