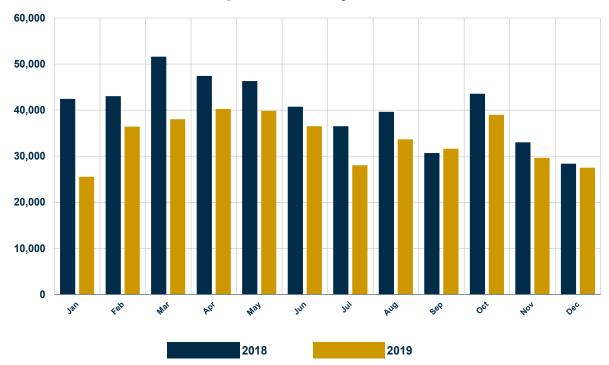

#### **Total Shipments Monthly vs. Last Year**

# **Wholesale Recreation Vehicle Shipments**

|                               | Change |        |               |         | Change  |         |
|-------------------------------|--------|--------|---------------|---------|---------|---------|
|                               | DEC    | DEC    | DEC Over Cum. |         | Cum.    | Year    |
|                               | 2018   | 2019   | Last Year     | 2018    | 2019    | To Date |
| Towables                      |        |        |               |         |         |         |
| Travel Trailers (ALL)         | 19,122 | 18,720 | -2.1%         | 327,101 | 274,630 | -16.0%  |
| Travel Trailers - Fifth Wheel | 5,291  | 5,253  | -0.7%         | 87,851  | 74,875  | -14.8%  |
| Folding Camping Trailers      | 538    | 394    | -26.8%        | 7,254   | 6,534   | -9.9%   |
| Truck Campers                 | 256    | 282    | 10.2%         | 3,881   | 3,402   | -12.3%  |
| All Towable RVs               | 25,207 | 24,649 | -2.2%         | 426,087 | 359,441 | -15.6%  |
| Motorhomes                    |        |        |               |         |         |         |
| Conventional (Type A)         | 1,215  | 1,116  | -8.1%         | 21,719  | 16,420  | -24.4%  |
| Van Campers (Type B)          | 385    | 297    | -22.9%        | 5,881   | 4,248   | -27.8%  |
| Mini (Type C)                 | 1,556  | 1,454  | -6.6%         | 29,985  | 25,961  | -13.4%  |
| All Motorhomes                | 3,156  | 2,867  | -9.2%         | 57,585  | 46,629  | -19.0%  |
| Total RV Shipments            | 28,363 | 27,516 | -3.0%         | 483,672 | 406,070 | -16.0%  |