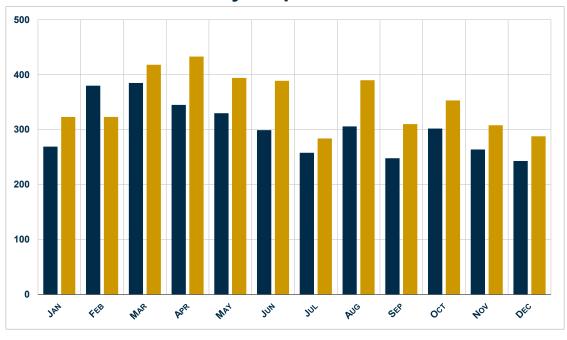

### **Total Monthly Shipments vs. Last Year**

<sup>\*</sup> Year to date numbers can differ from reported numbers.

<sup>\*\*</sup> Canadian Shipments removed from monthly and year-to-date totals

## **Wholesale Park Model RV Shipments**

|                |          | Change   |           |       |       | Change  |
|----------------|----------|----------|-----------|-------|-------|---------|
|                | December | December | Over      | Cum.  | Cum.  | Year    |
|                | 2018     | 2019     | Last Year | 2018  | 2019  | To Date |
| Park Model RVs | 243      | 288      | 18.5%     | 3,629 | 4,213 | 16.1%   |