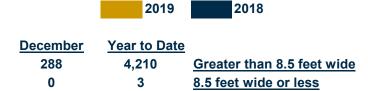

### **PMRV SHIPMENT DESTINATIONS - DECEMBER 2019**

Total Units = 288

| Pacific    | 46 | 15.81% |
|------------|----|--------|
| Alaska     | 0  | 0.00%  |
| California | 25 | 8.59%  |
| Hawaii     | 0  | 0.00%  |
| Oregon     | 7  | 2.41%  |
| Washington | 14 | 4.81%  |

## **Wholesale Park Model RV Shipments**

|                |          | Change   |           |       |       | Change  |
|----------------|----------|----------|-----------|-------|-------|---------|
|                | December | December | Over      | Cum.  | Cum.  | Year    |
|                | 2018     | 2019     | Last Year | 2018  | 2019  | To Date |
| Park Model RVs | 243      | 288      | 18.5%     | 3,629 | 4,213 | 16.1%   |