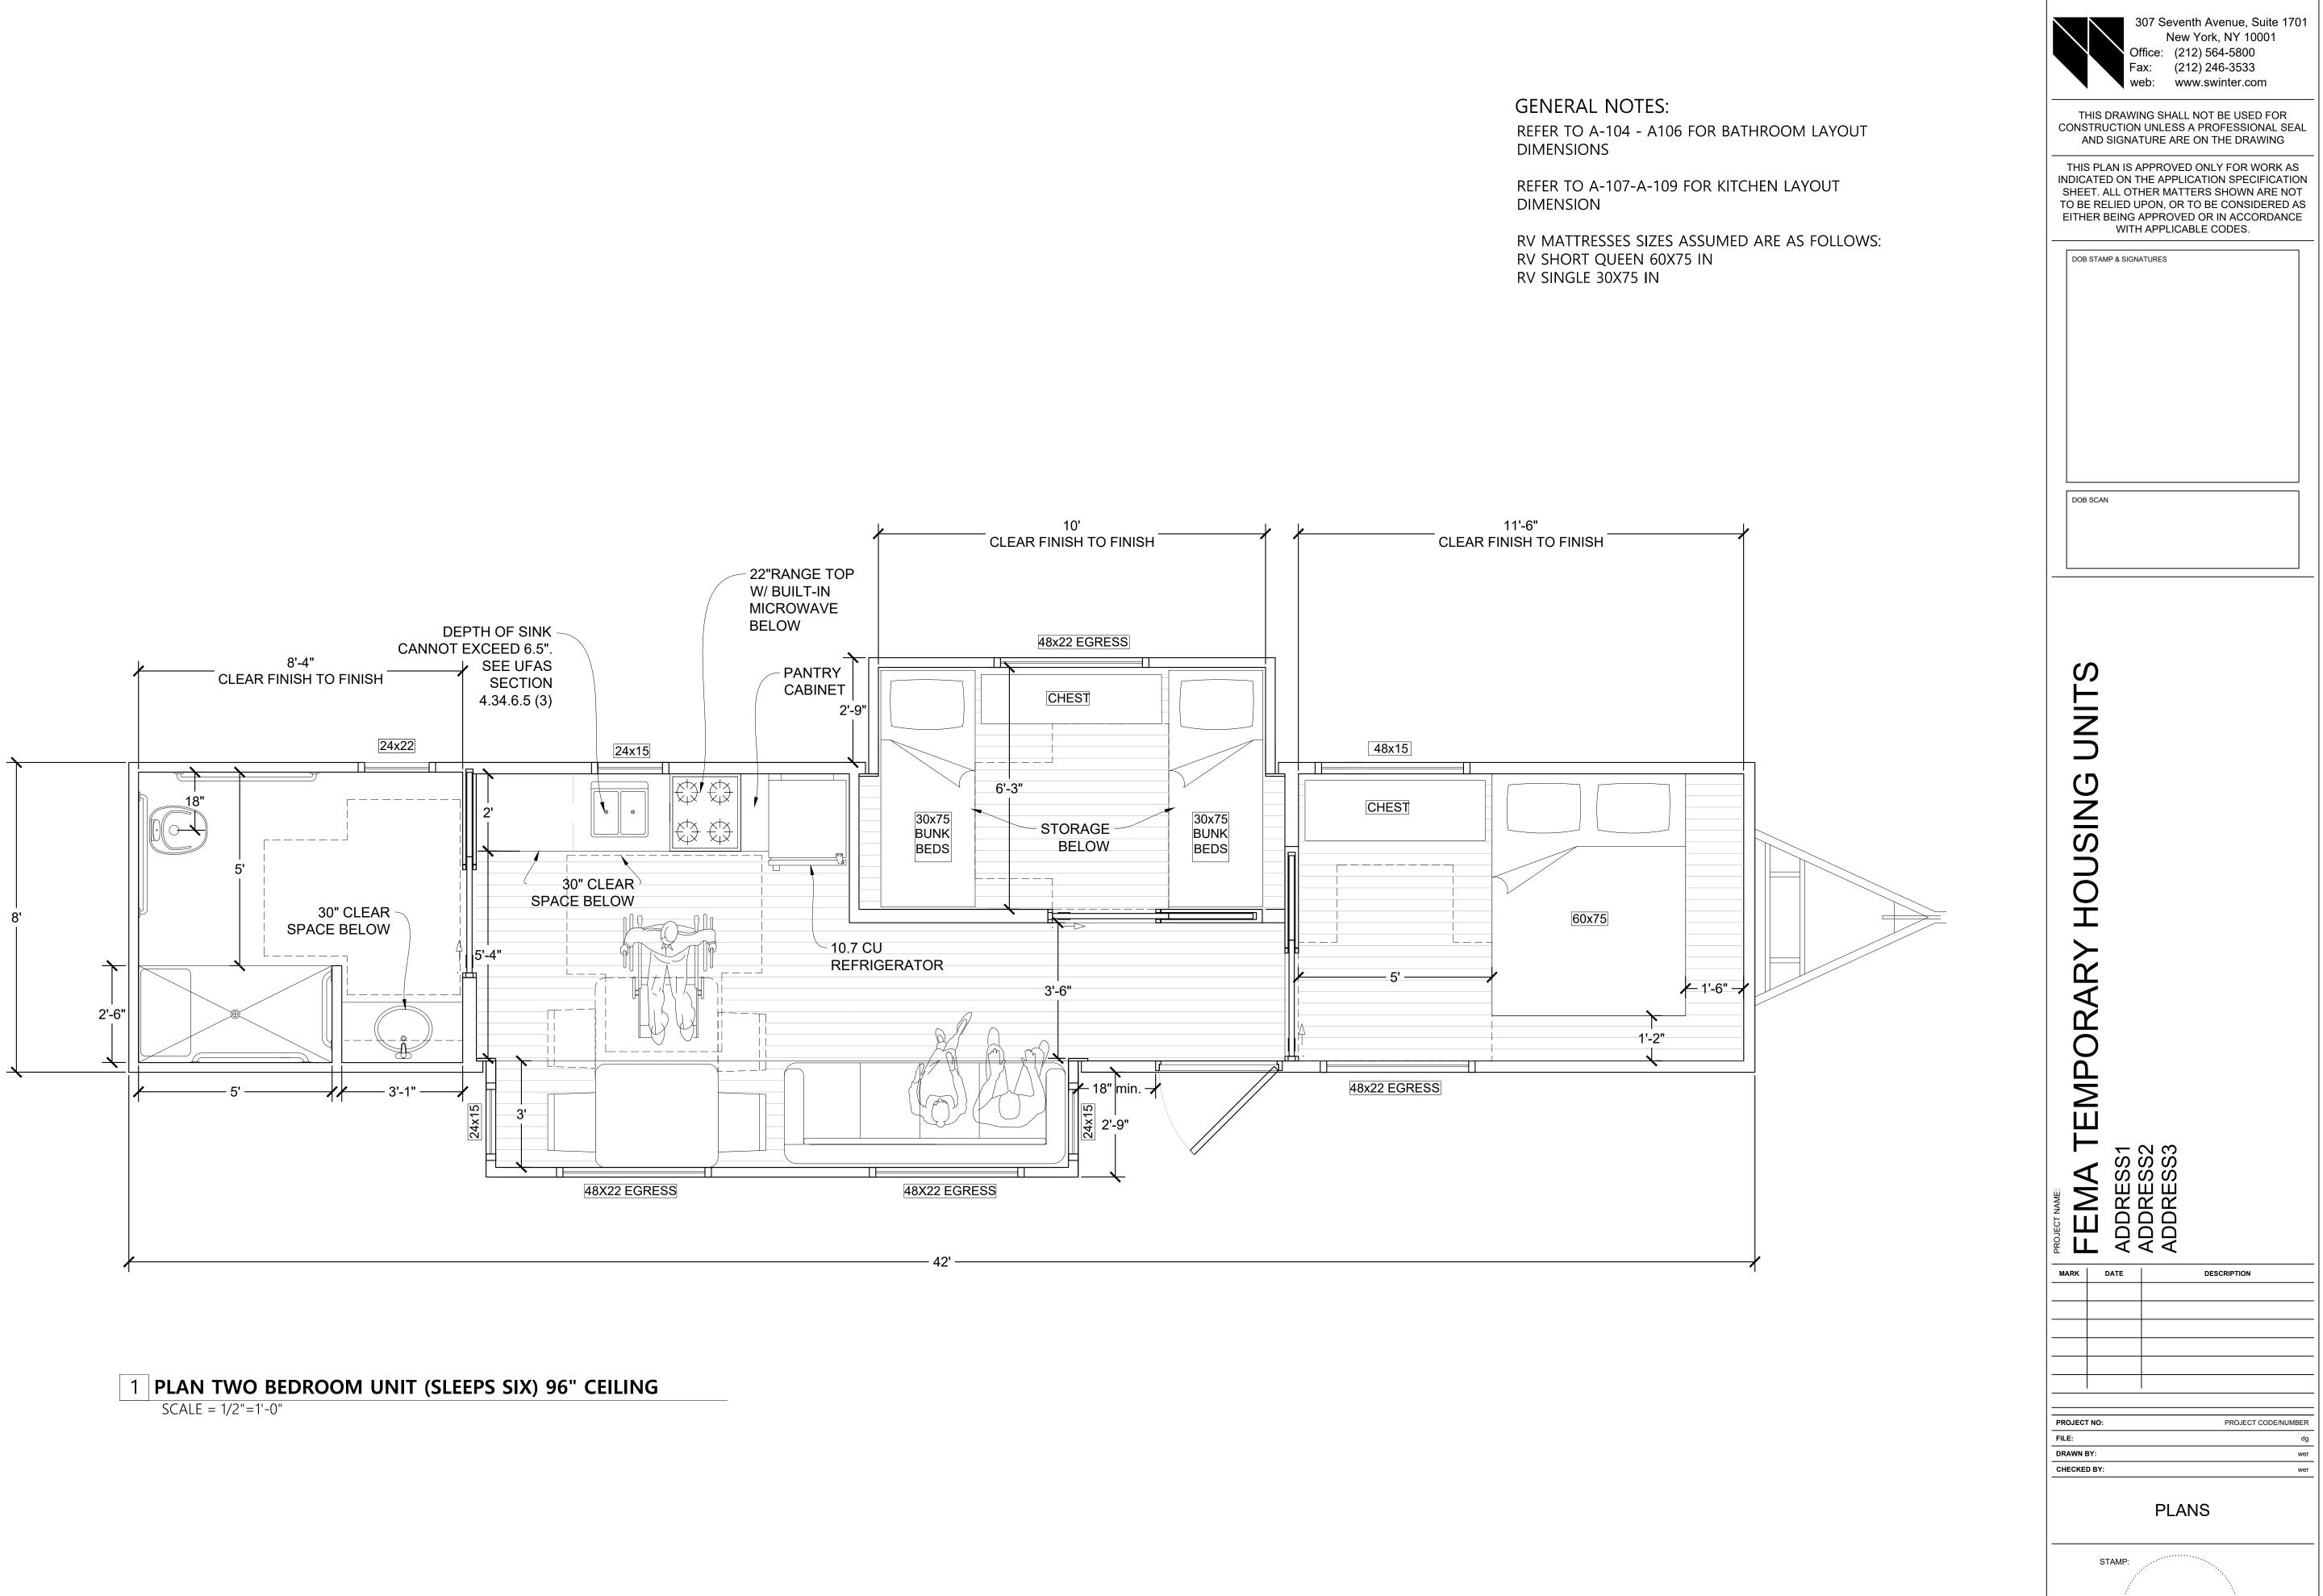

### **GENERAL NOTES:**

Accessibility Codes Used - Most Stringent Criteria Applies

- Architectural Barriers Act (ABA) Accessibility Standards
- Uniform Federal Accessibility Standards (UFAS)

#### Electric

- Mounting Height.
- Outlets and switches must be mounted no less than 15 inches AFF, measured to the bottom of the electrical box, and no more than 48 inches AFF, measured to the top of the electrical box. Outlets and switches located over obstructions (e.g. kitchen countertops) must comply with the following:
- Where a side approach is provided at obstructions greater than 10 inches in depth, outlets and switches must be mounted no more than 46 inches AFF, measured to the top of the box. Reaching over obstructions greater than 34 inches in height and 24 inches in depth is not permitted; and
- Where a front approach, including knee and toe clearance, is provided at obstructions greater than 20 inches in depth, outlets and switches are mounted no more than 44 inches AFF, measured to the top of the box. Reaching over obstructions greater than 25 inches in depth is not permitted.
- Location:
- Bedrooms: A means to control at least once source of bedroom lighting from the bed must be provided.
- Thermostats
- Thermostats must be mounted fully below 48 inches AFF.

#### Windows

- All operable windows must comply with UFAS Section 4.34.2(9).
- The lock must be mounted no more than 54 inches AFF;
- If the reach depth to the lock exceeds 10 inches, the lock must be mounted no more than 46 inches AFF.
- The lock requires no pinching, twisting, or grasping to operate; and
- The lock requires no more than 5 pounds of force to operate.
- Be mindful that window blinds (wands and pull strings) are also subject to the criteria provided above.

#### Thresholds and Level Changes

- Thresholds and level changes along the accessible route cannot exceed ½ inch in height with a bevel not exceeding 1:2 and unbeveled level changes cannot exceed 1/4 inch.
- The threshold at roll-in showers cannot exceed  $\frac{1}{2}$  inch with a bevel not exceeding 1:2 and unbeveled level changes cannot exceed  $\frac{1}{4}$ inch. The treshold at trasfer showers cannot exceed  $\frac{1}{2}$  inch. See ABAAS Section 608.7.

#### Doors

- Pocket Doors. Pocket doors shown comply with the following when in the fully open position:
- A minimum clear opening width of 32 inches is provided.
- Hardware is exposed and usable from both sides of the door.
- Main Entry Door. The bottom 10 inches of the push side of the door must be smooth and free of obstructions for the full width of the door.

#### Bathrooms

- Hand Shower Hose. The hand shower must have a hose no less than 60 inches in length. The hand shower must be equipped with a non positive shut off.
- Bathtub Seat. Top of bathtub seats must be mounted 17-19 inches AFF. The depth of the removable seat must be 15-16 inches.
- Shower Seats. Shower seats must comply with UFAS Figure 36.
- Water Closet flush controls must be installed on the open side of the fixture.

#### Kitchens

- Cabinet shelving must be full depth.
- At least 50% of shelf space for all storage in kitchens must be mounted above 15 inches AFF and below 48 inches AFF.

#### Furniture

• Where bedrooms that are less than 70 square feet, furniture supplied with the unit cannot overlap the accessible route, maneuvering clearances at doors, and turning space.