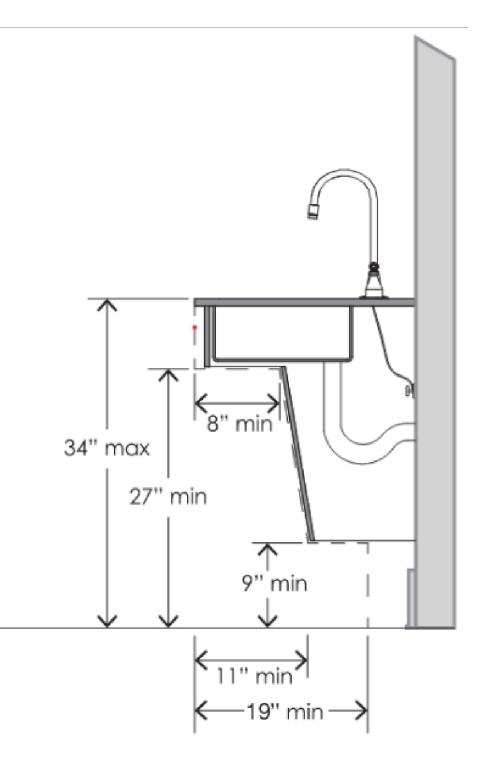

#### Kitchens

- Cabinet shelving must be full depth.
- At least 50% of shelf space for all storage in kitchens must be mounted above 15 inches AFF and below 48 inches AFF.

## GENERAL NOTES:

- DEPTH OF SINKS CANNOT EXCEED 6.5". SEE UFAS SECTION 4.34.6.5 (3)
- CANNOT REACH OVER BURNERS TO OPERATE CONTROLS OF RANGE.
- 50% OF FREEZER SPACE MUST BE 54" ABOVE FINISHED FLOOR. 100% OF THE REFRIGERATOR SPACE AND CONTROL MUST BE MOUNTED BELOW 54" AFF.