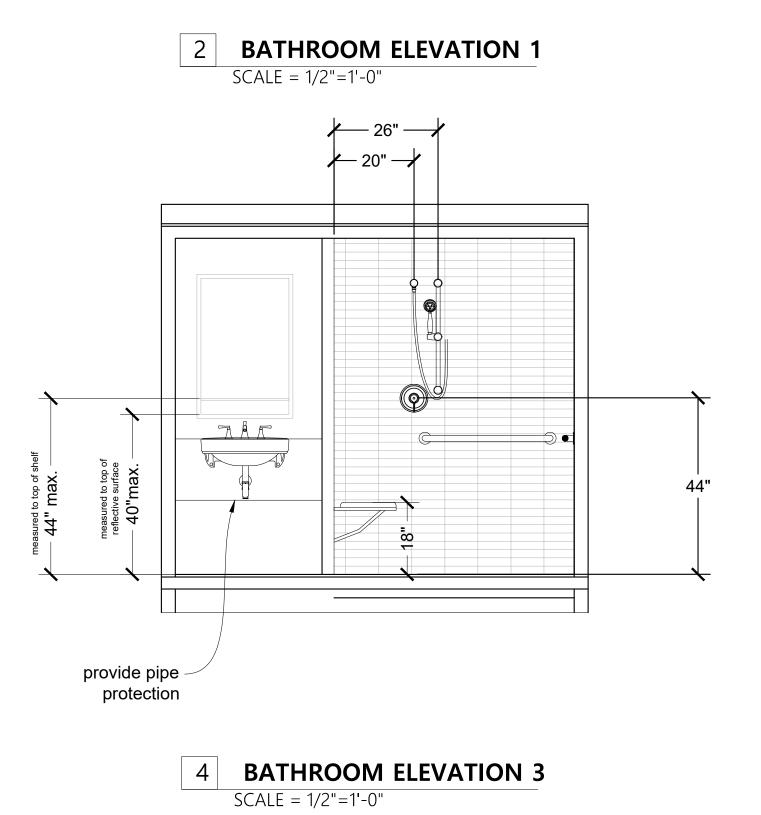

#### Bathrooms

- Hand Shower Hose. The hand shower must have a hose no less than 60 inches in length. The hand shower must be equipped with a non positive shut off.
- Bathtub Seat. Top of bathtub seats must be mounted 17-19 inches AFF. The depth of the removable seat must be 15-16 inches.
- Shower Seats. Shower seats must comply with UFAS Figure 36.
- Water Closet flush controls must be installed on the open side of the fixture.

SCALE = 1/2"=1'-0"