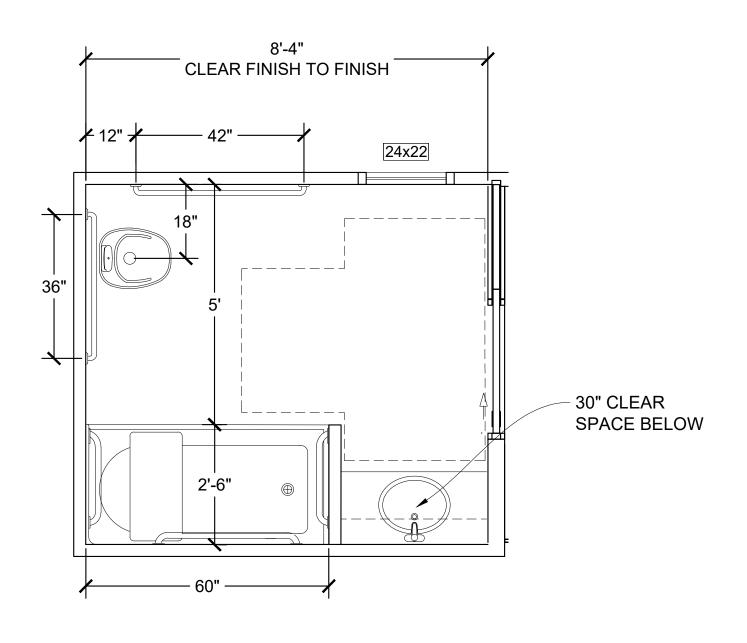

## 1 PLAN BATHROOM WITH ROLL IN SHOWER

SCALE = 1/2"=1'-0"

3 BATHROOM ELEVATION 2 SCALE = 1/2"=1'-0"