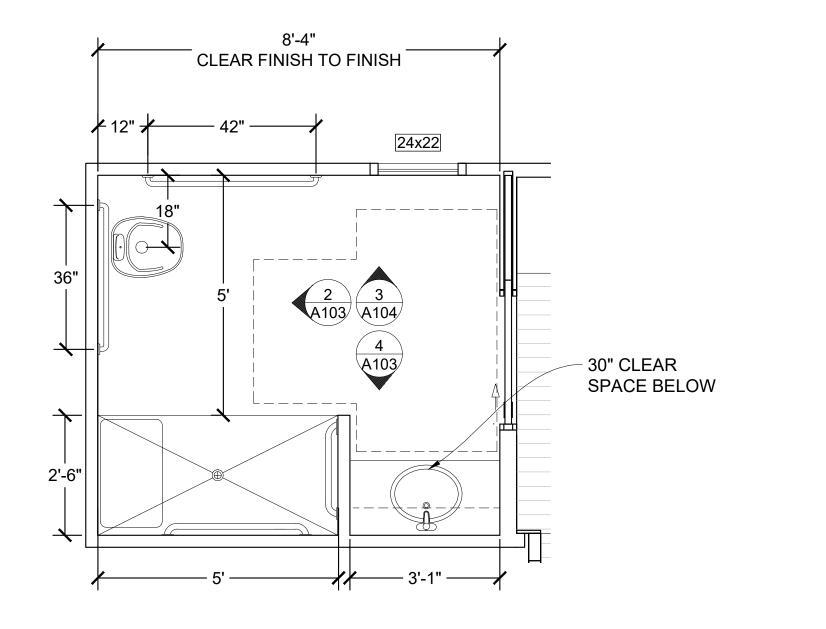

## 1 PLAN BATHROOM WITH ROLL IN SHOWER

SCALE = 1/2"=1'-0"

3 BATHROOM ELEVATION 2 SCALE = 1/2"=1'-0"