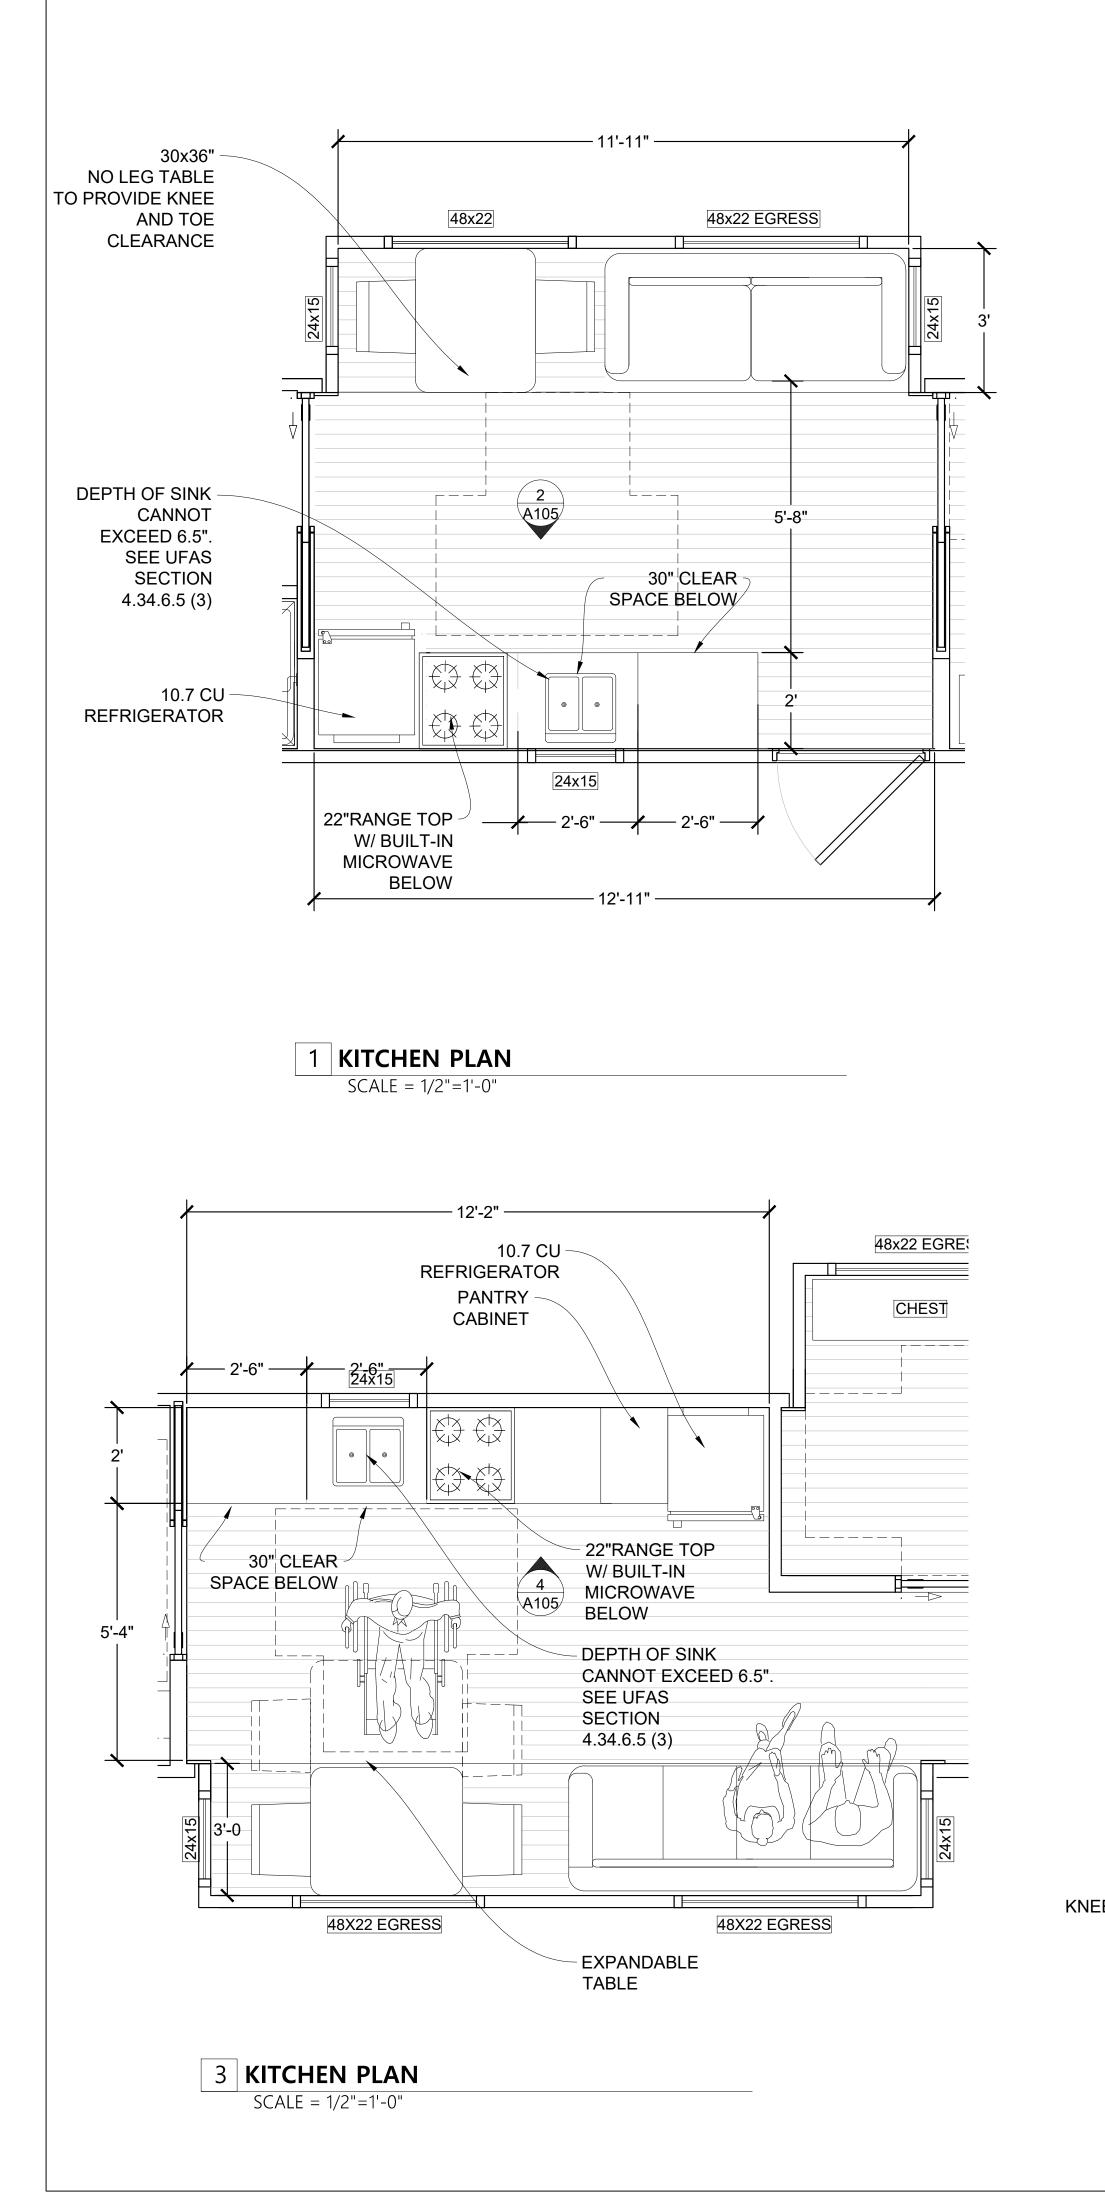

|
| STAMP:                                                                                                                                                                                                        |
| STAMP:                                                                                                                                                                                                        |
|                                                                                                                                                                                                               |

Steven Winter Associates, Inc.





## GENERAL NOTES:

- DEPTH OF SINKS CANNOT EXCEED 6.5". SEE UFAS SECTION 4.34.6.5 (3)
- CANNOT REACH OVER BURNERS TO OPERATE CONTROLS OF RANGE.
- 50% OF FREEZER SPACE MUST BE 54" ABOVE FINISHED FLOOR. 100% OF THE REFRIGERATOR SPACE AND CONTROL MUST BE MOUNTED BELOW 54" AFF.

## Steven Winter Associates, Inc.



307 Seventh Avenue, Suite 1701 New York, NY 10001 Office: (212) 564-5800 Fax: (212) 246-3533 web: www.swinter.com

THIS DRAWING SHALL NOT BE USED FOR CONSTRUCTION UNLESS A PROFESSIONAL SEAL AND SIGNATURE ARE ON THE DRAWING

THIS PLAN IS APPROVED ONLY FOR WORK AS INDICATED ON THE APPLICATION SPECIFICATION SHEET. ALL OTHER MATTERS SHOWN ARE NOT TO BE RELIED UPON, OR TO BE CONSIDERED AS EITHER BEING APPROVED OR IN ACCORDANCE WITH APPLICABLE CODES.







1KITCHEN PLANSCALE = 1/2"=1