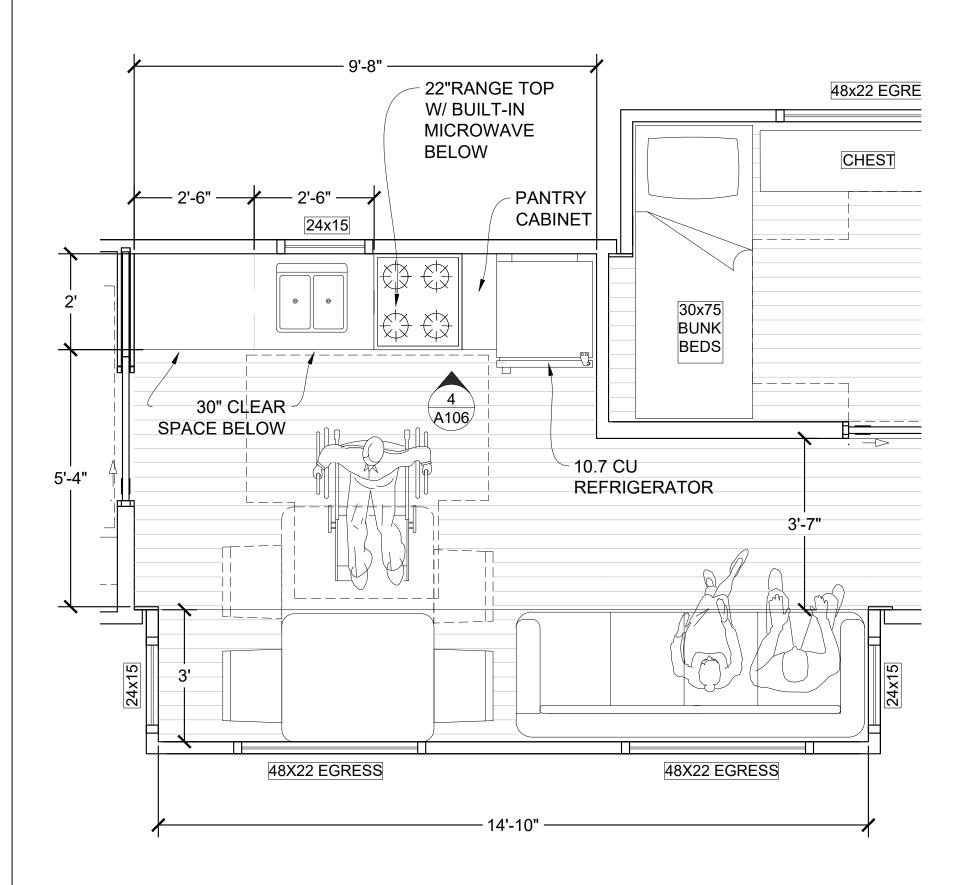

#### Kitchens

- Cabinet shelving must be full depth.
- At least 50% of shelf space for all storage in kitchens must be mounted above 15 inches AFF and below 48 inches AFF.

## GENERAL NOTES:

- DEPTH OF SINKS CANNOT EXCEED 6.5". SEE UFAS SECTION 4.34.6.5 (3)
- CANNOT REACH OVER BURNERS TO OPERATE CONTROLS OF RANGE.
- 50% OF FREEZER SPACE MUST BE 54" ABOVE FINISHED FLOOR. 100% OF THE REFRIGERATOR SPACE AND CONTROL MUST BE MOUNTED BELOW 54" AFF.

1KITCHEN PLANSCALE = 1/2"=1'-0"