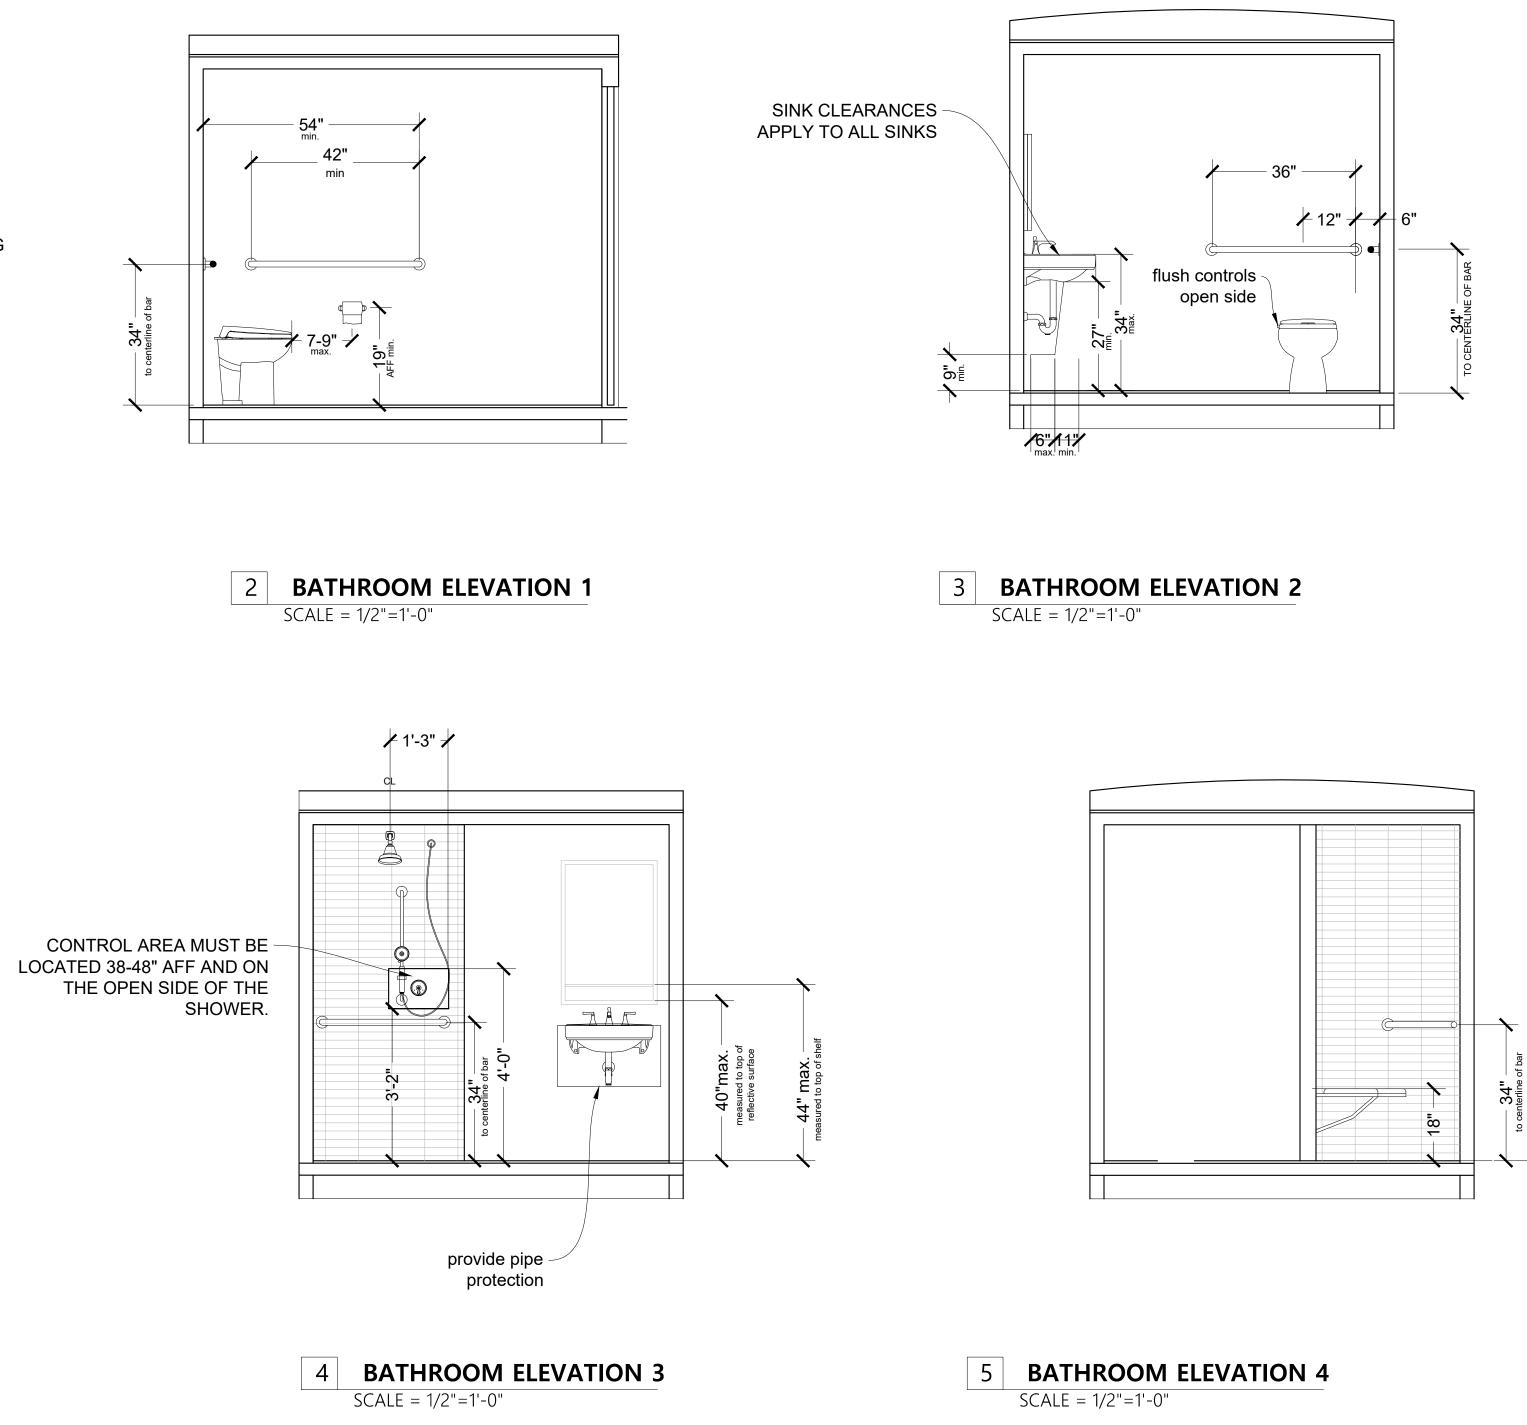

#### Bathrooms

- Hand Shower Hose. The hand shower must have a hose no less than 60 inches in length. The hand shower must be equipped with a non positive shut off.
- Bathtub Seat. Top of bathtub seats must be mounted 17-19 inches AFF. The depth of the removable seat must be 15-16 inches.
- Shower Seats. Shower seats must comply with UFAS Figure 36.
- Water Closet flush controls must be installed on the open side of the fixture.

## SHOWER SEAT: UFAS Figure 36

SCALE = NTS

## 1 PLAN BATHROOM WITH ROLL IN SHOWER

SCALE = 1/2"=1'-0"

3 BATHROOM ELEVATION 2 SCALE = 1/2"=1'-0"