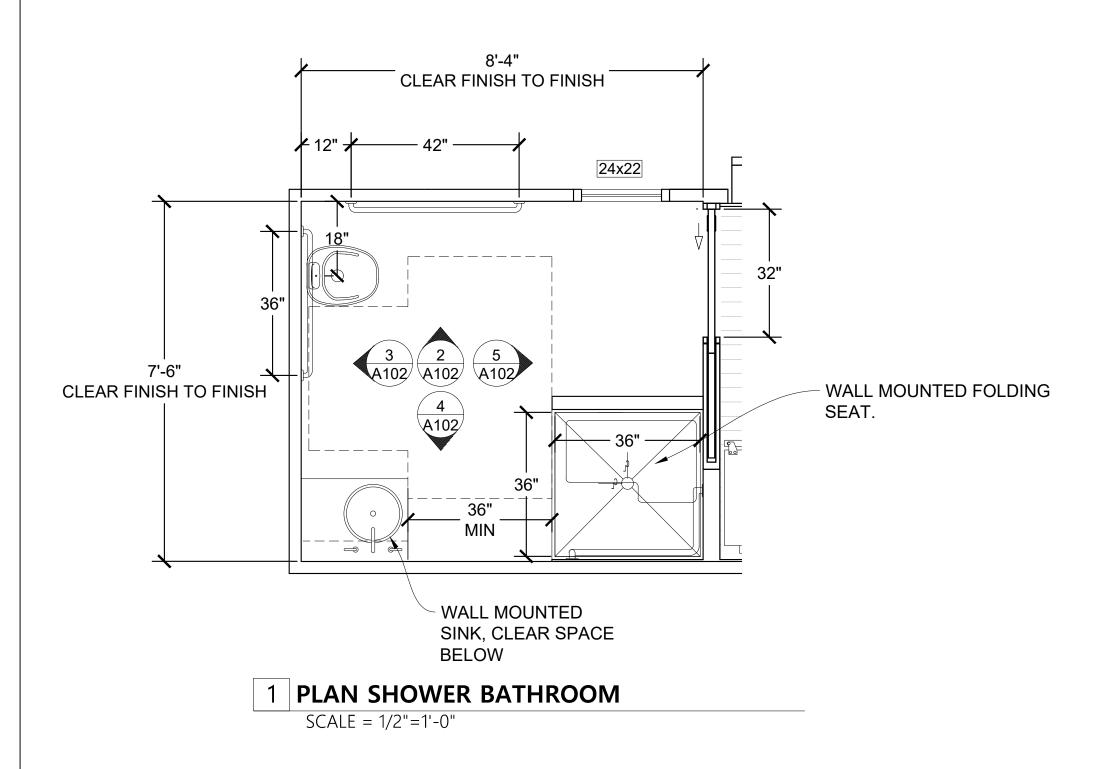

#### Bathrooms

- Hand Shower Hose. The hand shower must have a hose no less than 60 inches in length. The hand shower must be equipped with a non positive shut off.
- Bathtub Seat. Top of bathtub seats must be mounted 17-19 inches AFF. The depth of the removable seat must be 15-16 inches.
- Shower Seats. Shower seats must comply with UFAS Figure 36.
- Water Closet flush controls must be installed on the open side of the fixture.

DEPTH OF SINKS CANNOT EXCEED 6.5". SEE UFAS SECTION 4.34.6.5 (3)

NO CARPET CAN BE USED IN THESE UNITS. SEE ABAAS SECTION 809.2.1.2

A-101

Steven Winter Associates, Inc.

| 307 Seventh Avenue, Suite 1701<br>New York, NY 10001<br>Office: (212) 564-5800<br>Fax: (212) 246-3533<br>web: www.swinter.com                                                                                                                                                                                                                                                                                                                                                                                                                                                                                                                                                                                                                                                                                                                                                               |
|---------------------------------------------------------------------------------------------------------------------------------------------------------------------------------------------------------------------------------------------------------------------------------------------------------------------------------------------------------------------------------------------------------------------------------------------------------------------------------------------------------------------------------------------------------------------------------------------------------------------------------------------------------------------------------------------------------------------------------------------------------------------------------------------------------------------------------------------------------------------------------------------|
| THIS DRAWING SHALL NOT BE USED FOR<br>CONSTRUCTION UNLESS A PROFESSIONAL SEAL<br>AND SIGNATURE ARE ON THE DRAWING                                                                                                                                                                                                                                                                                                                                                                                                                                                                                                                                                                                                                                                                                                                                                                           |
| THIS PLAN IS APPROVED ONLY FOR WORK AS<br>INDICATED ON THE APPLICATION SPECIFICATION<br>SHEET. ALL OTHER MATTERS SHOWN ARE NOT<br>TO BE RELIED UPON, OR TO BE CONSIDERED AS<br>EITHER BEING APPROVED OR IN ACCORDANCE<br>WITH APPLICABLE CODES.                                                                                                                                                                                                                                                                                                                                                                                                                                                                                                                                                                                                                                             |
| DOB STAMP & SIGNATURES                                                                                                                                                                                                                                                                                                                                                                                                                                                                                                                                                                                                                                                                                                                                                                                                                                                                      |
|                                                                                                                                                                                                                                                                                                                                                                                                                                                                                                                                                                                                                                                                                                                                                                                                                                                                                             |
| Image: Notes   Image: Notes     Image: Notes   Image: Notes |
|                                                                                                                                                                                                                                                                                                                                                                                                                                                                                                                                                                                                                                                                                                                                                                                                                                                                                             |
| PROJECT NO: PROJECT CODE/NUMBER   FILE: dg   DRAWN BY: wer   CHECKED BY: wer                                                                                                                                                                                                                                                                                                                                                                                                                                                                                                                                                                                                                                                                                                                                                                                                                |
| BATHROOM DETAILS                                                                                                                                                                                                                                                                                                                                                                                                                                                                                                                                                                                                                                                                                                                                                                                                                                                                            |
| STAMP:                                                                                                                                                                                                                                                                                                                                                                                                                                                                                                                                                                                                                                                                                                                                                                                                                                                                                      |
| A-102                                                                                                                                                                                                                                                                                                                                                                                                                                                                                                                                                                                                                                                                                                                                                                                                                                                                                       |

## 1 PLAN BATHROOM WITH ROLL IN SHOWER

SCALE = 1/2"=1'-0"

3 BATHROOM ELEVATION 2 SCALE = 1/2"=1'-0"