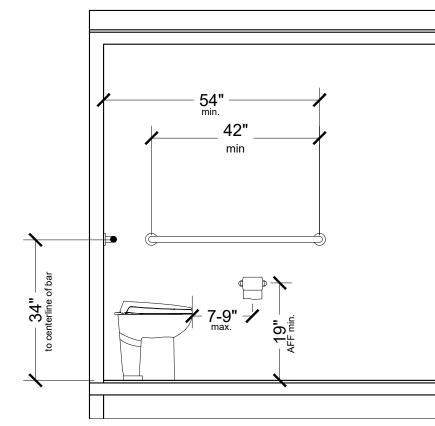

#### Bathrooms

- Hand Shower Hose. The hand shower must have a hose no less than 60 inches in length. The hand shower must be equipped with a non positive shut off.
- Bathtub Seat. Top of bathtub seats must be mounted 17-19 inches AFF. The depth of the removable seat must be 15-16 inches.
- Shower Seats. Shower seats must comply with UFAS Figure 36.
- Water Closet flush controls must be installed on the open side of the fixture.

## SHOWER SEAT: UFAS Figure 36

SCALE = NTS