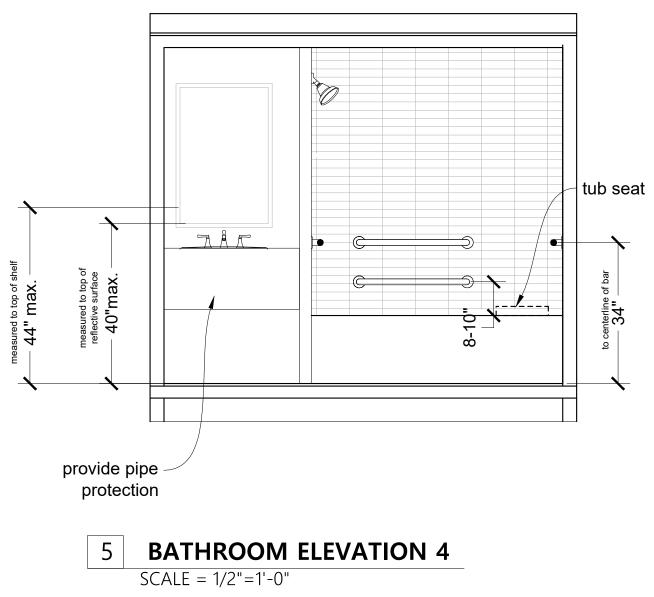

#### Bathrooms

- Hand Shower Hose. The hand shower must have a hose no less than 60 inches in length. The hand shower must be equipped with a non positive shut off.
- Bathtub Seat. Top of bathtub seats must be mounted 17-19 inches AFF. The depth of the removable seat must be 15-16 inches.
- Shower Seats. Shower seats must comply with UFAS Figure 36.
- Water Closet flush controls must be installed on the open side of the fixture.

SCALE = 1/2"=1'-0"