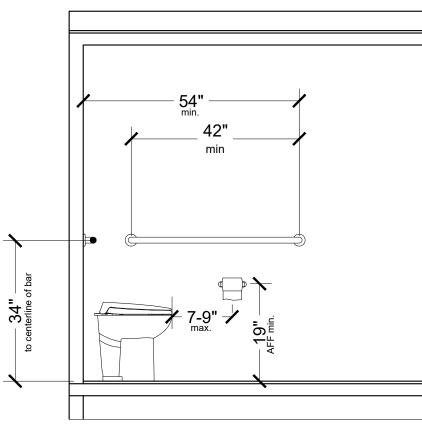

#### Bathrooms

- Hand Shower Hose. The hand shower must have a hose no less than 60 inches in length. The hand shower must be equipped with a non positive shut off.
- Bathtub Seat. Top of bathtub seats must be mounted 17-19 inches AFF. The depth of the removable seat must be 15-16 inches.
- Shower Seats. Shower seats must comply with UFAS Figure 36.
- Water Closet flush controls must be installed on the open side of the fixture.