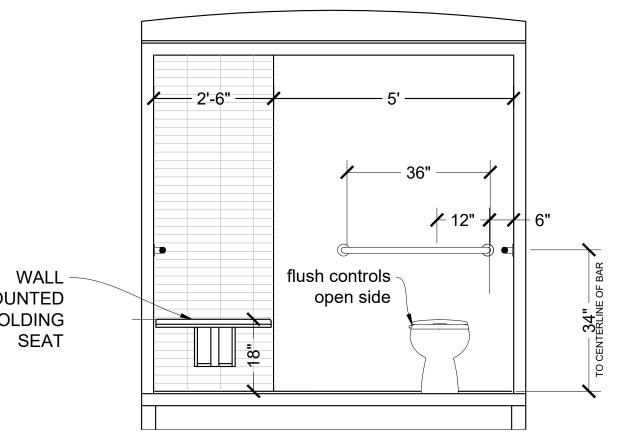

#### Bathrooms

- Hand Shower Hose. The hand shower must have a hose no less than 60 inches in length. The hand shower must be equipped with a non positive shut off.
- Bathtub Seat. Top of bathtub seats must be mounted 17-19 inches AFF. The depth of the removable seat must be 15-16 inches.
- Shower Seats. Shower seats must comply with UFAS Figure 36.
- Water Closet flush controls must be installed on the open side of the fixture.

## 1 PLAN BATHROOM WITH ROLL IN SHOWER

SCALE = 1/2"=1'-0"

3 BATHROOM ELEVATION 2 SCALE = 1/2"=1'-0"