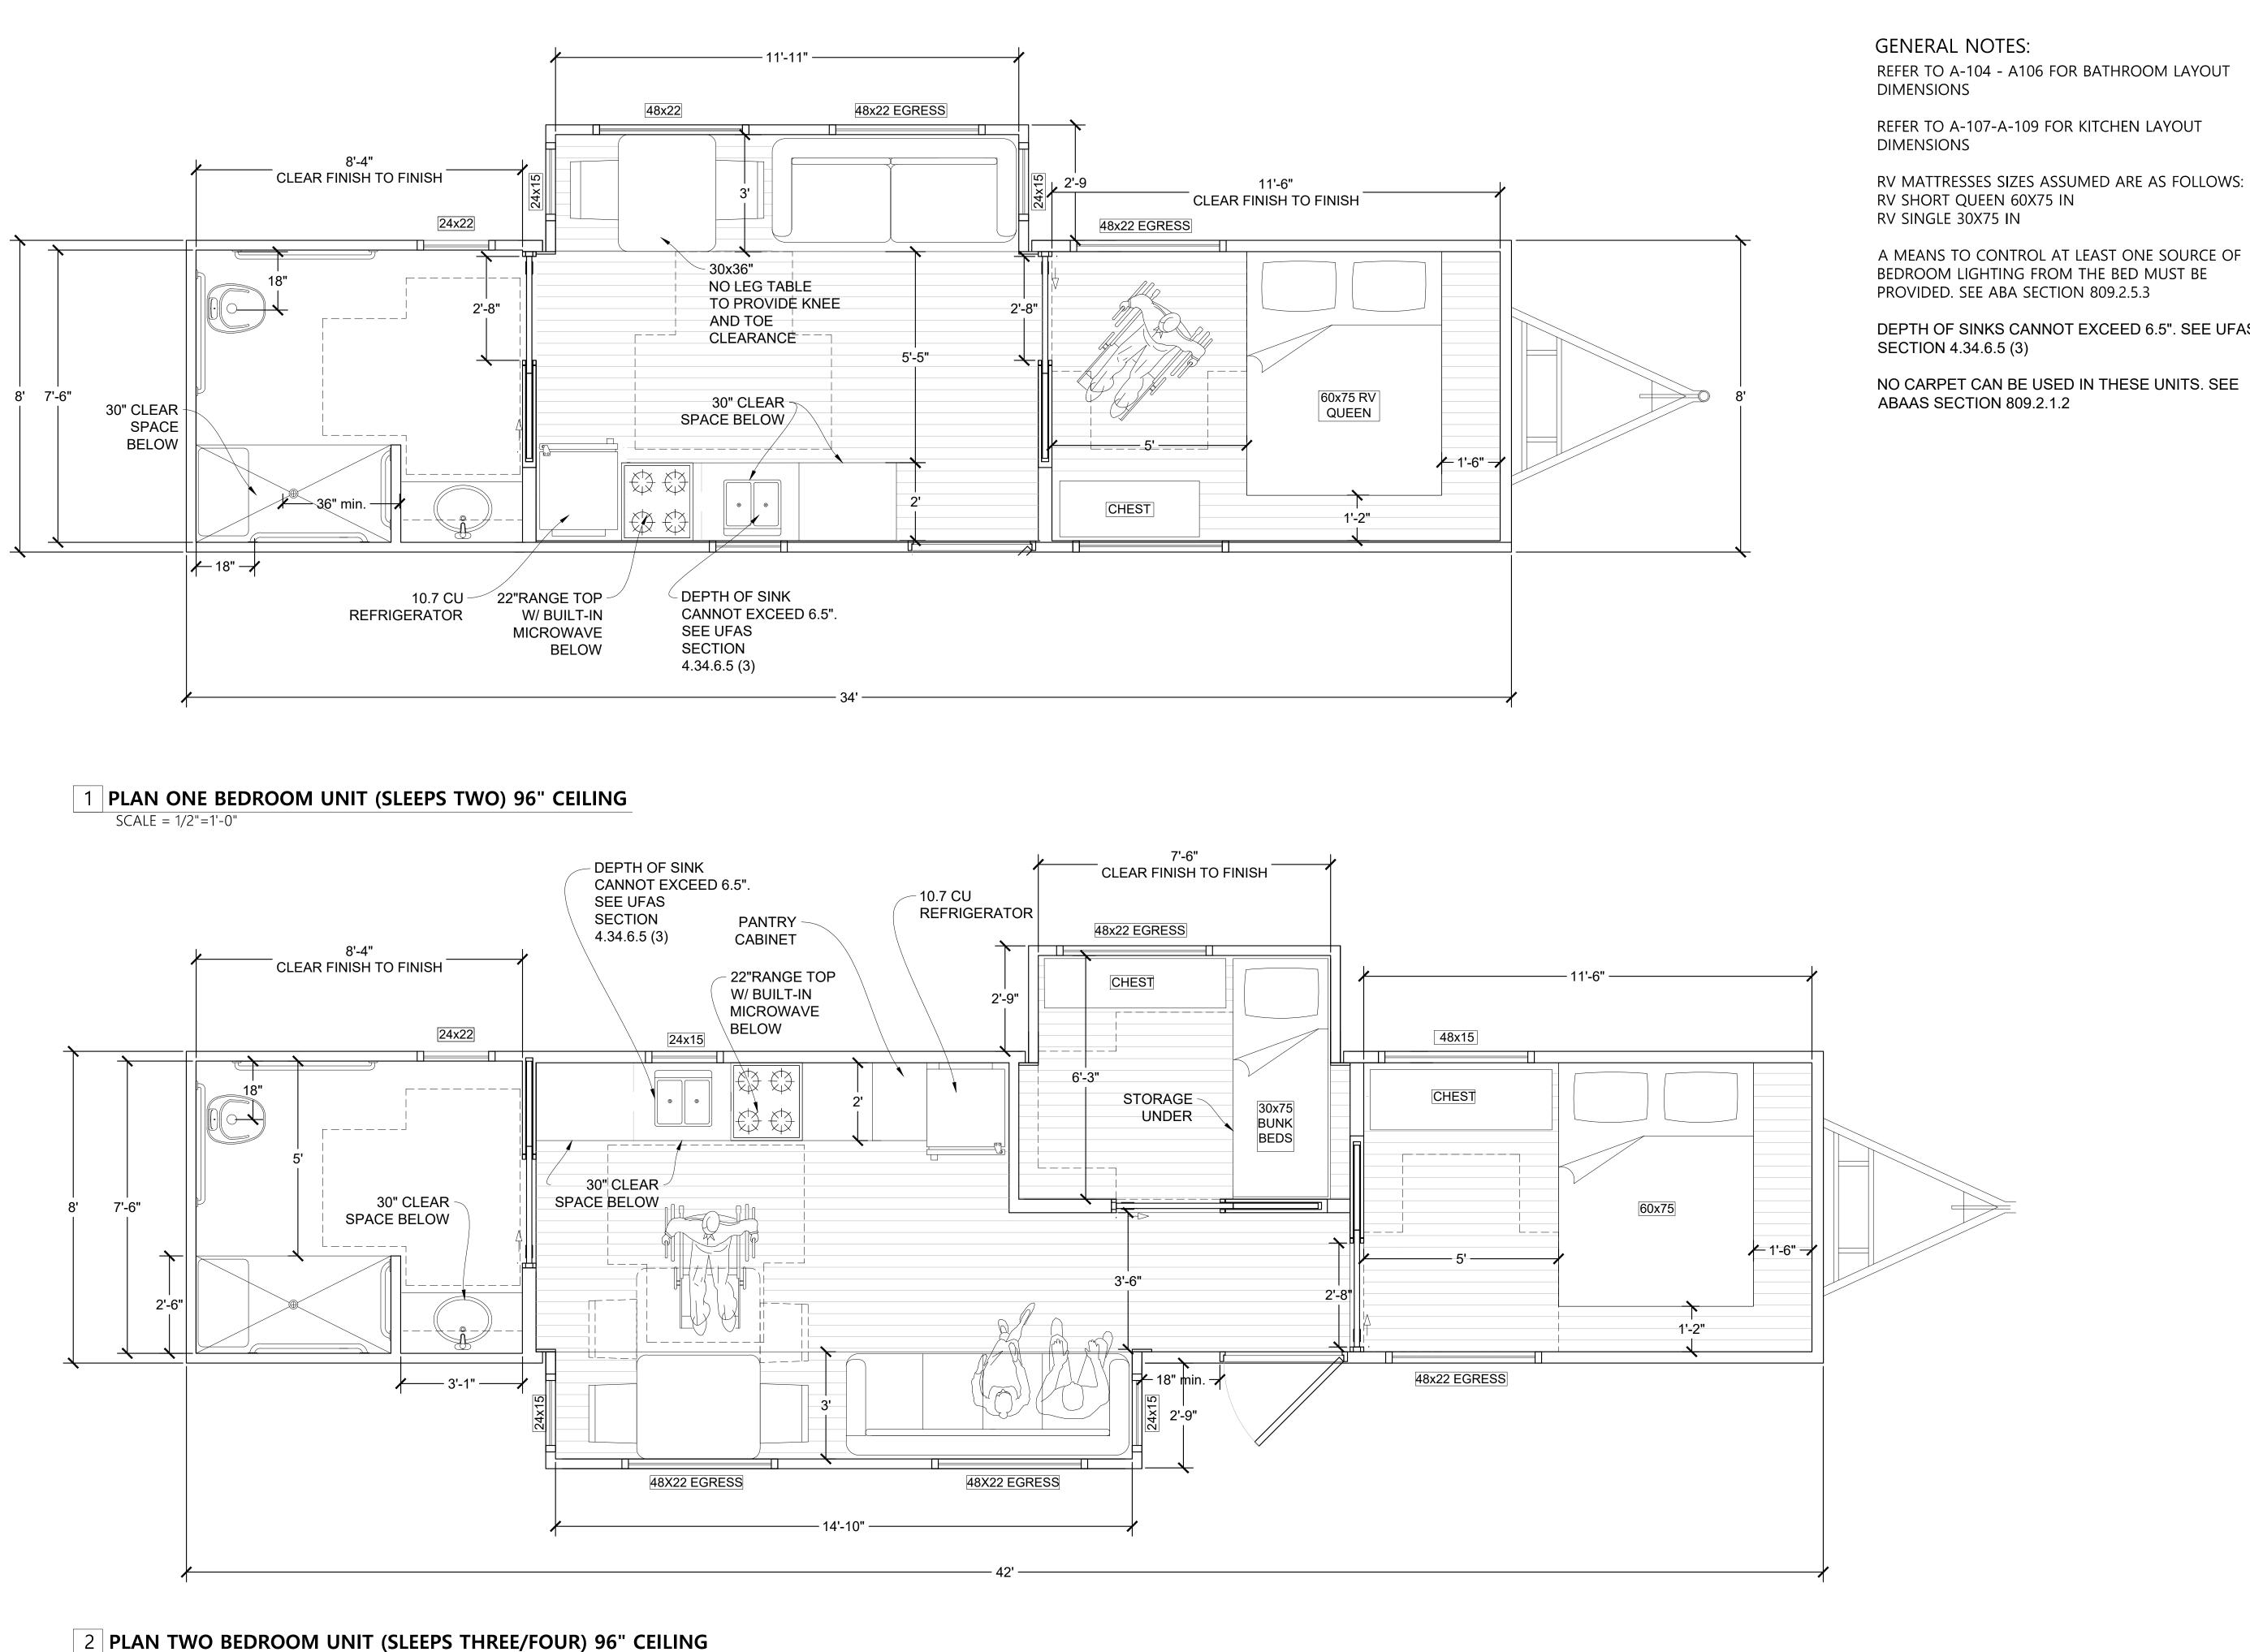

#### Electric

- Mounting Height.
- Outlets and switches must be mounted no less than 15 inches AFF, measured to the bottom of the electrical box, and no more than 48 inches AFF, measured to the top of the electrical box. Outlets and switches located over obstructions (e.g. kitchen countertops) must comply with the following:
- Where a side approach is provided at obstructions greater than 10 inches in depth, outlets and switches must be mounted no more than 46 inches AFF, measured to the top of the box. Reaching over obstructions greater than 34 inches in height and 24 inches in depth is not permitted; and
- Where a front approach, including knee and toe clearance, is provided at obstructions greater than 20 inches in depth, outlets and switches are mounted no more than 44 inches AFF, measured to the top of the box. Reaching over obstructions greater than 25 inches in depth is not permitted.
- Location:
- Bedrooms: A means to control at least once source of bedroom lighting from the bed must be provided.
- Thermostats
- Thermostats must be mounted fully below 48 inches AFF.

#### Kitchens

- Cabinet shelving must be full depth.
- At least 50% of shelf space for all storage in kitchens must be mounted above 15 inches AFF and below 48 inches AFF.

#### Furniture

• Where bedrooms that are less than 70 square feet, furniture supplied with the unit cannot overlap the accessible route, maneuvering clearances at doors, and turning space.

## GENERAL NOTES:

- DEPTH OF SINKS CANNOT EXCEED 6.5". SEE UFAS SECTION 4.34.6.5 (3)
- CANNOT REACH OVER BURNERS TO OPERATE CONTROLS OF RANGE.
- 50% OF FREEZER SPACE MUST BE 54" ABOVE FINISHED FLOOR. 100% OF THE REFRIGERATOR SPACE AND CONTROL MUST BE MOUNTED BELOW 54" AFF.