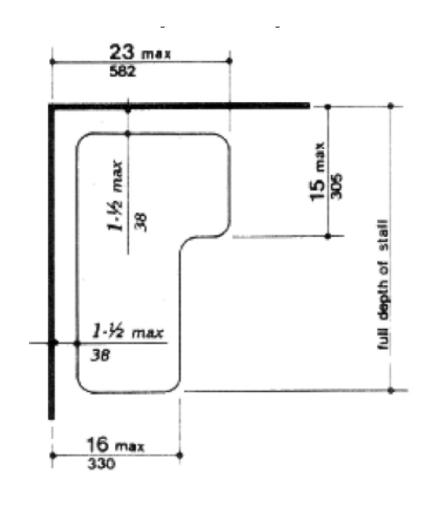

Hose. The hand shower must have a hose no less than 60 inches in length. The hand shower must be equipped with a non positive shut off.
- Bathtub Seat. Top of bathtub seats must be mounted 17-19 inches AFF. The depth of the removable seat must be 15-16 inches.
- Shower Seats. Shower seats must comply with UFAS Figure 36.
- Water Closet flush controls must be installed on the open side of the fixture.

#### Kitchens

- Cabinet shelving must be full depth.
- At least 50% of shelf space for all storage in kitchens must be mounted above 15 inches AFF and below 48 inches AFF.

#### Furniture

• Where bedrooms that are less than 70 square feet, furniture supplied with the unit cannot overlap the accessible route, maneuvering clearances at doors, and turning space.

## ACCESSIBILITY DIAGRAMS :



## SHOWER SEAT: UFAS Figure 36

SCALE = NTS





### Steven Winter Associates, Inc.



307 Seventh Avenue, Suite 1701 New York, NY 10001 Office: (212) 564-5800 (212) 246-3533 Fax: www.swinter.com web:

THIS DRAWING SHALL NOT BE USED FOR CONSTRUCTION UNLESS A PROFESSIONAL SEAL AND SIGNATURE ARE ON THE DRAWING

THIS PLAN IS APPROVED ONLY FOR WORK AS INDICATED ON THE APPLICATION SPECIFICATION SHEET. ALL OTHER MATTERS SHOWN ARE NOT TO BE RELIED UPON, OR TO BE CONSIDERED AS EITHER BEING APPROVED OR IN ACCORDANCE WITH APPLICABLE CODES.

| r        |  |  |
|----------|--|--|
| DOB SCAN |  |  |
| 0000000  |  |  |
|          |  |  |
|          |  |  |
|          |  |  |
|          |  |  |
|          |  |  |
|          |  |  |
|          |  |  |
|          |  |  |
| 1        |  |  |





SCALE = 1