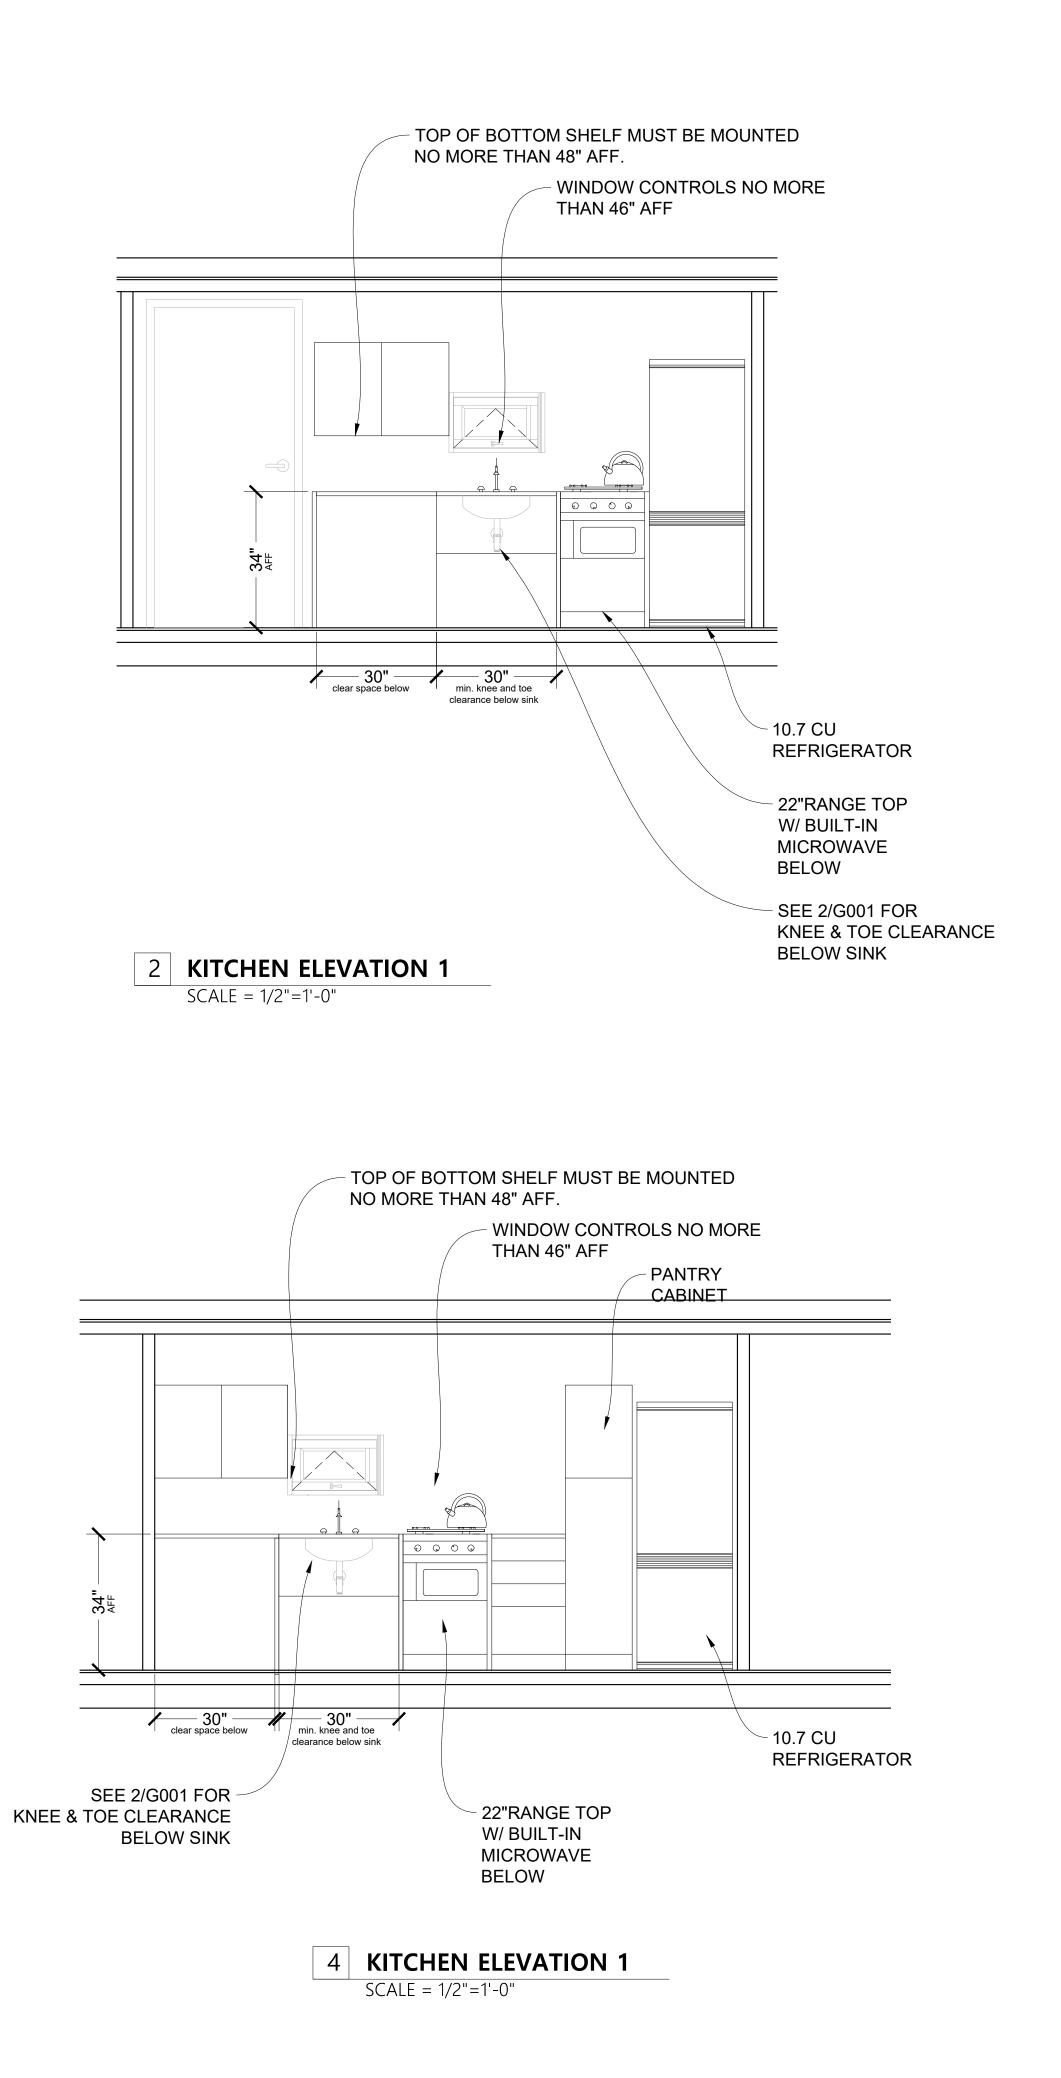

|
| STAMP:                                                                                                                                                                                                        |
| STAMP:                                                                                                                                                                                                        |
|                                                                                                                                                                                                               |

Steven Winter Associates, Inc.





## GENERAL NOTES:

- DEPTH OF SINKS CANNOT EXCEED 6.5". SEE UFAS SECTION 4.34.6.5 (3)
- CANNOT REACH OVER BURNERS TO OPERATE CONTROLS OF RANGE.
- 50% OF FREEZER SPACE MUST BE 54" ABOVE FINISHED FLOOR. 100% OF THE REFRIGERATOR SPACE AND CONTROL MUST BE MOUNTED BELOW 54" AFF.

## Steven Winter Associates, Inc.



307 Seventh Avenue, Suite 1701 New York, NY 10001 Office: (212) 564-5800 Fax: (212) 246-3533 web: www.swinter.com

THIS DRAWING SHALL NOT BE USED FOR CONSTRUCTION UNLESS A PROFESSIONAL SEAL AND SIGNATURE ARE ON THE DRAWING

THIS PLAN IS APPROVED ONLY FOR WORK AS INDICATED ON THE APPLICATION SPECIFICATION SHEET. ALL OTHER MATTERS SHOWN ARE NOT TO BE RELIED UPON, OR TO BE CONSIDERED AS EITHER BEING APPROVED OR IN ACCORDANCE WITH APPLICABLE CODES.







1KITCHEN PLANSCALE = 1/2"=1'-