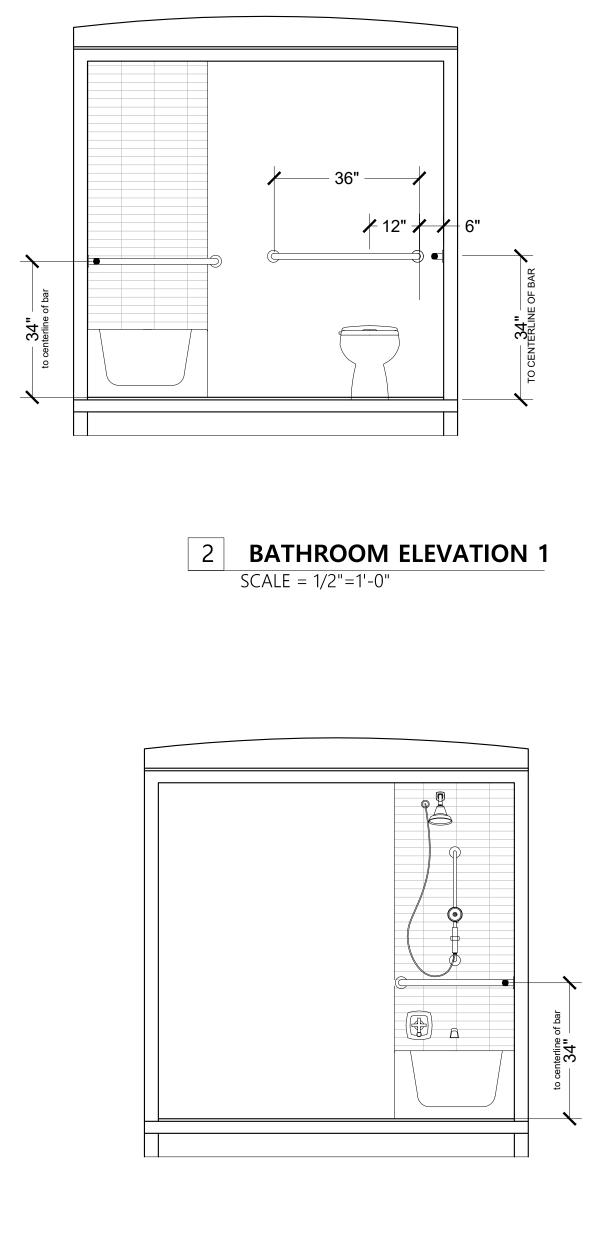

#### Bathrooms

- Hand Shower Hose. The hand shower must have a hose no less than 60 inches in length. The hand shower must be equipped with a non positive shut off.
- Bathtub Seat. Top of bathtub seats must be mounted 17-19 inches AFF. The depth of the removable seat must be 15-16 inches.
- Shower Seats. Shower seats must comply with UFAS Figure 36.
- Water Closet flush controls must be installed on the open side of the fixture.

SCALE = 1/2"=1'-0"

## 1 PLAN BATHROOM WITH ROLL IN SHOWER

SCALE = 1/2"=1'-0"

3 BATHROOM ELEVATION 2 SCALE = 1/2"=1'-0"