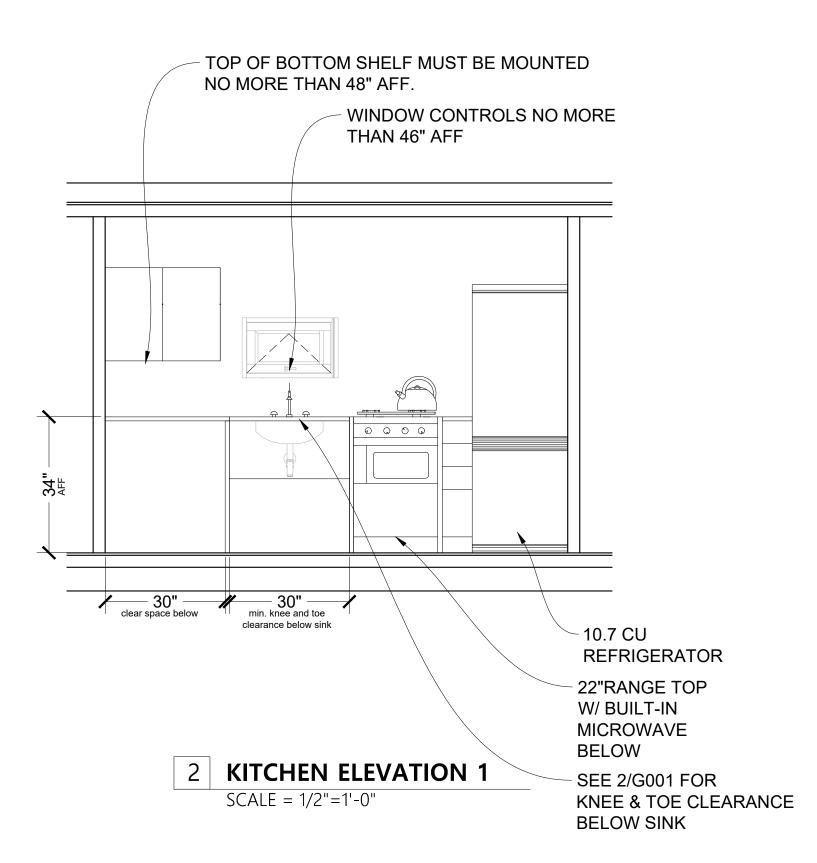

#### Electric

- Mounting Height.
- Outlets and switches must be mounted no less than 15 inches AFF, measured to the bottom of the electrical box, and no more than 48 inches AFF, measured to the top of the electrical box. Outlets and switches located over obstructions (e.g. kitchen countertops) must comply with the following:
- Where a side approach is provided at obstructions greater than 10 inches in depth, outlets and switches must be mounted no more than 46 inches AFF, measured to the top of the box. Reaching over obstructions greater than 34 inches in height and 24 inches in depth is not permitted; and
- Where a front approach, including knee and toe clearance, is provided at obstructions greater than 20 inches in depth, outlets and switches are mounted no more than 44 inches AFF, measured to the top of the box. Reaching over obstructions greater than 25 inches in depth is not permitted.
- Location:
- Bedrooms: A means to control at least once source of bedroom lighting from the bed must be provided.
- Thermostats
- Thermostats must be mounted fully below 48 inches AFF.

#### Windows

- All operable windows must comply with UFAS Section 4.34.2(9).
- The lock must be mounted no more than 54 inches AFF;
- If the reach depth to the lock exceeds 10 inches, the lock must be mounted no more than 46 inches AFF.
- The lock requires no pinching, twisting, or grasping to operate; and
- The lock requires no more than 5 pounds of force to operate.
- Be mindful that window blinds (wands and pull strings) are also subject to the criteria provided above.

#### Kitchens

- Cabinet shelving must be full depth.
- At least 50% of shelf space for all storage in kitchens must be mounted above 15 inches AFF and below 48 inches AFF.

## GENERAL NOTES:

- DEPTH OF SINKS CANNOT EXCEED 6.5". SEE UFAS SECTION 4.34.6.5 (3)
- CANNOT REACH OVER BURNERS TO OPERATE CONTROLS OF RANGE.
- 50% OF FREEZER SPACE MUST BE 54" ABOVE FINISHED FLOOR. 100% OF THE REFRIGERATOR SPACE AND CONTROL MUST BE MOUNTED BELOW 54" AFF.