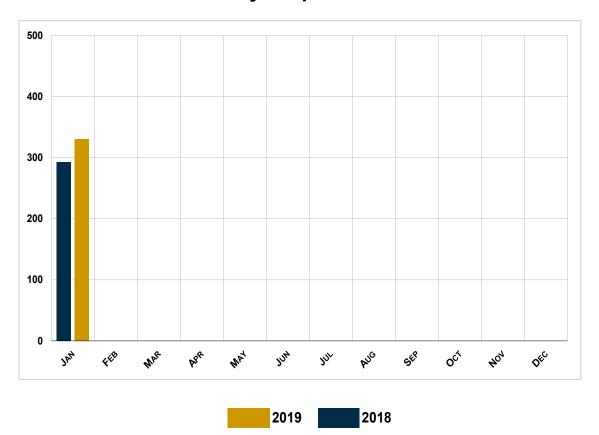

## Wholesale Park Model RV Shipments

|                | Change  |         |           | Change |      |         |
|----------------|---------|---------|-----------|--------|------|---------|
|                | January | January | Over      | Cum.   | Cum. | Year    |
|                | 2018    | 2019    | Last Year | 2018   | 2019 | To Date |
| Park Model RVs | 293     | 330     | 12.6%     | 293    | 330  | 12.6%   |

### **Total Monthly Shipments vs. Last Year**

<sup>\*</sup> Year to date numbers can differ from reported numbers.