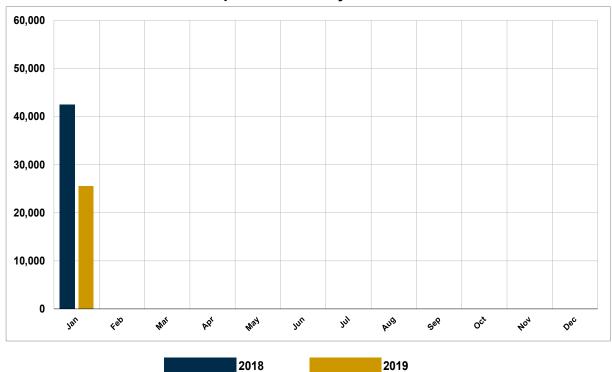

# **Wholesale Recreation Vehicle Shipments**

|                               |         |        | Change    |        |        | Change  |
|-------------------------------|---------|--------|-----------|--------|--------|---------|
|                               | JAN JAN |        | Over Cum. | Cum.   | Year   |         |
|                               | 2018    | 2019   | Last Year | 2018   | 2019   | To Date |
| Towables                      |         |        |           |        |        |         |
| Travel Trailers (ALL)         | 28,446  | 16,802 | -40.9%    | 28,446 | 16,802 | -40.9%  |
| Travel Trailers - Fifth Wheel | 7,410   | 4,089  | -44.8%    | 7,410  | 4,089  | -44.8%  |
| Folding Camping Trailers      | 541     | 488    | -9.8%     | 541    | 488    | -9.8%   |
| Truck Campers                 | 225     | 244    | 8.4%      | 225    | 244    | 8.4%    |
| All Towable RVs               | 36,622  | 21,623 | -41.0%    | 36,622 | 21,623 | -41.0%  |
| Motorhomes                    |         |        |           |        |        |         |
| Conventional (Type A)         | 2,211   | 1,502  | -32.1%    | 2,211  | 1,502  | -32.1%  |
| Van Campers (Type B)          | 338     | 355    | 5.0%      | 338    | 355    | 5.0%    |
| Mini (Type C)                 | 3,270   | 2,060  | -37.0%    | 3,270  | 2,060  | -37.0%  |
| All Motorhomes                | 5,819   | 3,917  | -32.7%    | 5,819  | 3,917  | -32.7%  |
| Total RV Shipments            | 42,441  | 25,540 | -39.8%    | 42,441 | 25,540 | -39.8%  |

#### **Total Shipments Monthly vs. Last Year**