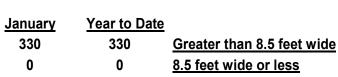

## Wholesale Park Model RV Shipments

|                | Change  |         |           | Change |      |         |
|----------------|---------|---------|-----------|--------|------|---------|
|                | January | January | Over      | Cum.   | Cum. | Year    |
|                | 2018    | 2019    | Last Year | 2018   | 2019 | To Date |
| Park Model RVs | 293     | 330     | 12.6%     | 293    | 330  | 12.6%   |