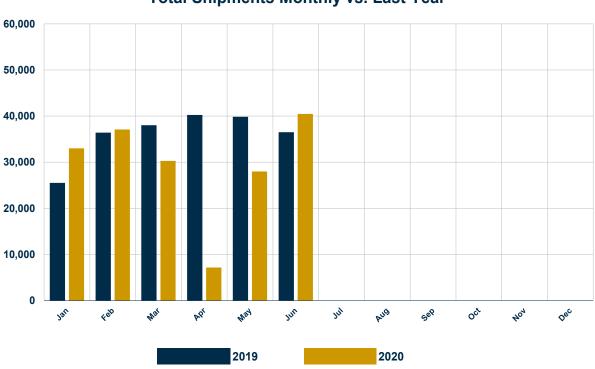

## **Total Shipments Monthly vs. Last Year**

## **Wholesale Recreation Vehicle Shipments**

|                               | Change |        |           |         |         | Change  |  |  |
|-------------------------------|--------|--------|-----------|---------|---------|---------|--|--|
|                               | JUNE   | JUNE   | Over      | Cum.    | Cum.    | Year    |  |  |
|                               | 2019   | 2020   | Last Year | 2019    | 2020    | To Date |  |  |
| Towables                      |        |        |           |         |         |         |  |  |
| Travel Trailers (ALL)         | 25,559 | 28,340 | 10.9%     | 146,433 | 120,923 | -17.4%  |  |  |
| Travel Trailers - Fifth Wheel | 6,818  | 8,125  | 19.2%     | 39,186  | 33,805  | -13.7%  |  |  |
| Folding Camping Trailers      | 463    | 636    | 37.4%     | 3,946   | 2,920   | -26.0%  |  |  |
| Truck Campers                 | 331    | 338    | 2.1%      | 1,529   | 1,411   | -7.7%   |  |  |
| All Towable RVs               | 33,171 | 37,439 | 12.9%     | 191,094 | 159,059 | -16.8%  |  |  |
| Motorhomes                    |        |        |           |         |         |         |  |  |
| Conventional (Type A)         | 1,164  | 932    | -19.9%    | 9,057   | 5,538   | -38.9%  |  |  |
| Van Campers (Type B)          | 255    | 485    | 90.2%     | 1,779   | 2,518   | 41.5%   |  |  |
| Mini (Type C)                 | 1,934  | 1,606  | -17.0%    | 14,651  | 8,952   | -38.9%  |  |  |
| All Motorhomes                | 3,353  | 3,023  | -9.8%     | 25,487  | 17,008  | -33.3%  |  |  |
| Total RV Shipments            | 36,524 | 40,462 | 10.8%     | 216,581 | 176,067 | -18.7%  |  |  |

**Total Monthly Shipments vs. Last Year** 

\* Year to date numbers can differ from reported numbers.

\*\* Canadian shipments removed from monthly and year-to-date totals