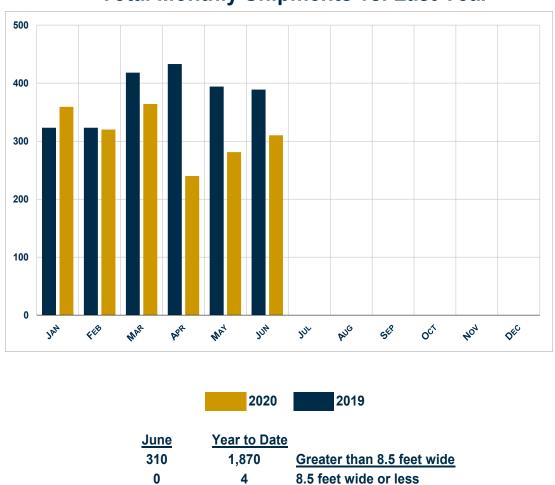

**Total Monthly Shipments vs. Last Year** 

\* Year to date numbers can differ from reported numbers.

\*\* Canadian shipments removed from monthly and year-to-date totals

## Wholesale Park Model RV Shipments

|                | Change       |              |                   |              | Change       |                 | Change |
|----------------|--------------|--------------|-------------------|--------------|--------------|-----------------|--------|
|                | June<br>2019 | June<br>2020 | Over<br>Last Year | Cum.<br>2019 | Cum.<br>2020 | Year<br>To Date |        |
| Park Model RVs | 389          | 310          | -20.3%            | 2,280        | 1,874        | -17.8%          |        |