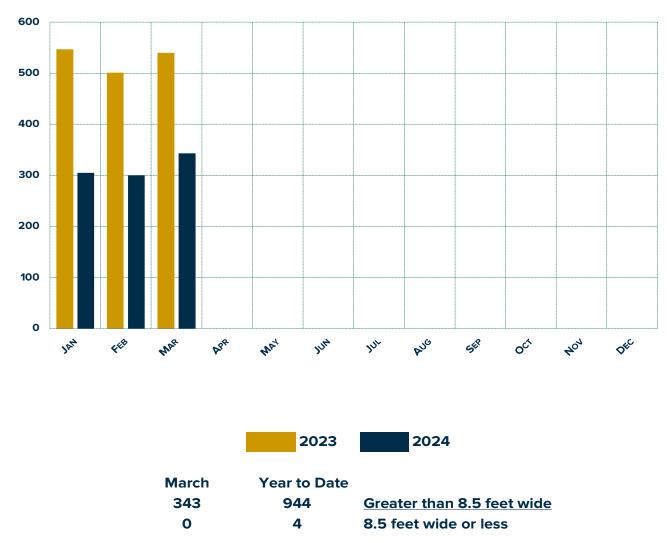

## March 2024 PMRV Wholesale Shipment Summary

|                |       |       | Change    |       |      | Change  |
|----------------|-------|-------|-----------|-------|------|---------|
|                | March | March | Over      | Cum.  | Cum. | Year    |
|                | 2023  | 2024  | Last Year | 2023  | 2024 | To Date |
| Park Model RVs | 540   | 343   | -36.5%    | 1,588 | 948  | -40.3%  |

#### Total Units = 343

| W. So. Central | 36 | 10.20% |
|----------------|----|--------|
| Arkansas       | 0  | 0.00%  |
| Louisiana      | 0  | 0.00%  |
| Oklahoma       | 1  | 0.28%  |
| Texas          | 35 | 9.92%  |