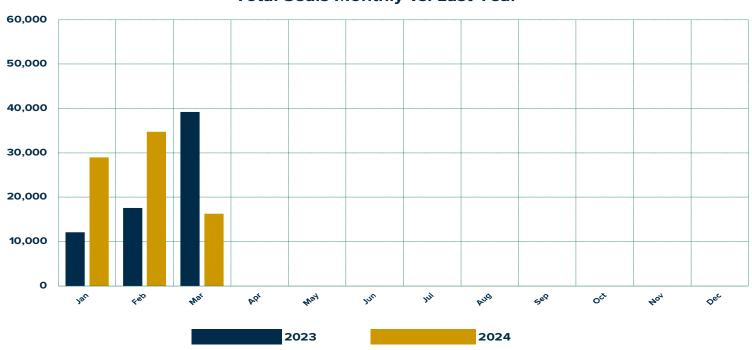

#### **Total Seals Monthly vs. Last Year**

Total Seals and Shipments Rate of Change 2017-Current

Copyright © 2024 RV Industry Association, Inc.<sup>®</sup> All Rights Reserved. NOTE: This report and the data it contains is intended only for internal use by authorized members of the RV Industry Association, Inc. No portion of this report may be reproduced, published or publicly disseminated, in any form or media, without the express written permission of the copyright owner. Any violation of this prohibition may result in legal action for copyright infringement and/or forfeiture of membership in the Association.

## March 2024 Recreation Vehicle Seal Fulfillment

|       |              |             |             | Change            |             |             |                 |
|-------|--------------|-------------|-------------|-------------------|-------------|-------------|-----------------|
|       |              | MAR<br>2023 | MAR<br>2024 | Over<br>Last Year | YTD<br>2023 | YTD<br>2024 | Year<br>To Date |
|       |              |             |             |                   |             |             |                 |
| Seals |              |             |             |                   |             |             |                 |
|       | Gold Seals   | 5,050       | 2,600       | -48.5%            | 14,700      | 10,900      | -25.9%          |
|       | Silver Seals | 33,700      | 13,500      | -59.9%            | 52,150      | 67,250      | 29.0%           |
|       | White Seals  | 450         | 150         | -66.7%            | 2,050       | 1,850       | -9.8%           |
|       | All Seals    | 39,200      | 16,250      | -58.5%            | 68,900      | 80,000      | 16.1%           |