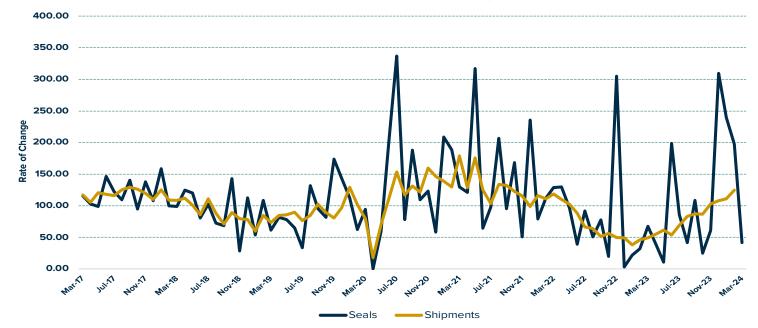

#### **Total Seals Monthly vs. Last Year**

Total Seals and Shipments Rate of Change 2017-Current

Copyright © 2024 RV Industry Association, Inc.<sup>®</sup> All Rights Reserved. NOTE: This report and the data it contains is intended only for internal use by authorized members of the RV Industry Association, Inc. No portion of this report may be reproduced, published or publicly disseminated, in any form or media, without the express written permission of the copyright owner. Any violation of this prohibition may result in legal action for copyright infringement and/or forfeiture of membership in the Association.