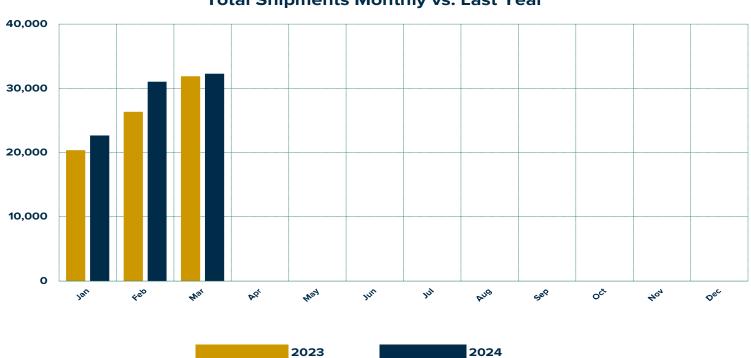

#### **Total Shipments Monthly vs. Last Year**

| Quarterly Adjusments - Q1 '24 |     |                  |               |  |
|-------------------------------|-----|------------------|---------------|--|
| RV Ty                         | /pe | Adjustment       | Month Applied |  |
| Conventional Travel Trailers  |     |                  |               |  |
| Fifth-Wheel Travel Trailers   |     |                  |               |  |
| Folding Camping Trailers      |     |                  |               |  |
| Truck Campers                 |     | No Adjustments - | All RV Types  |  |
| Type A Motorhomes             |     |                  |               |  |
| Type B Motorhomes             |     |                  |               |  |
| Type C Motorhomes             |     |                  |               |  |

# March 2024 RV Wholesale Shipment Summary

|                               | Change |        |                 |        | Change |         |
|-------------------------------|--------|--------|-----------------|--------|--------|---------|
|                               | MAR    | MAR    | Over            | YTD    | YTD    | Year    |
|                               | 2023   | 2024   | Last Year       | 2023   | 2024   | To Date |
| Towables                      |        |        |                 |        |        |         |
| Travel Trailers (ALL)         | 21,098 | 22,835 | 8.2%            | 49,329 | 59,513 | 20.6%   |
| Travel Trailers - Fifth Wheel | 5,250  | 5,421  | 3.3%            | 13,336 | 13,946 | 4.6%    |
| Folding Camping Trailers      | 711    | 455    | -36.0%          | 1,656  | 1,251  | -24.5%  |
| Truck Campers                 | 345    | 307    | -11.0%          | 887    | 815    | -8.1%   |
| All Towable RVs               | 27,404 | 29,018 | <b>5.9</b> %    | 65,208 | 75,525 | 15.8%   |
| Motorhomes                    |        |        |                 |        |        |         |
| Conventional (Type A)         | 1,012  | 606    | -40.1%          | 2,917  | 1,901  | -34.8%  |
| Van Campers (Type B)          | 1,126  | 781    | -30.6%          | 3,469  | 2,520  | -27.4%  |
| Mini (Type C)                 | 2,327  | 1,838  | -21.0%          | 7,006  | 5,995  | -14.4%  |
| All Motorhomes                | 4,465  | 3,225  | - <b>27.8</b> % | 13,392 | 10,416 | -22.2%  |
| Total RV Shipments            | 31,869 | 32,243 | 1.2%            | 78,600 | 85,941 | 9.3%    |