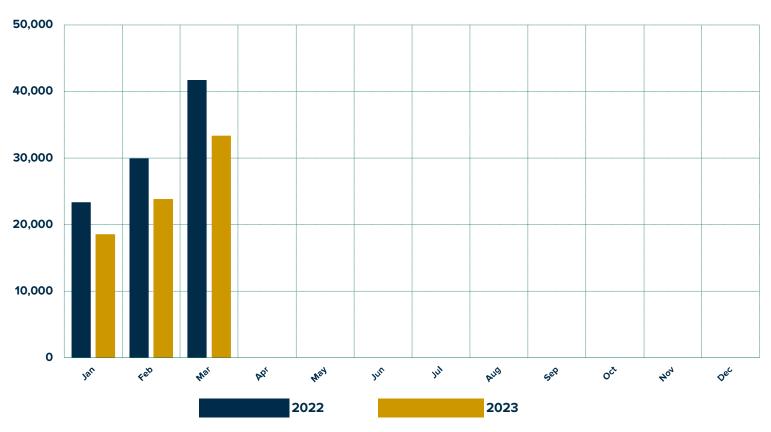

## **March 2023 Recreation Vehicle Retail Report**

|                     |        | Change |                |        |        |         |
|---------------------|--------|--------|----------------|--------|--------|---------|
|                     | MAR    | MAR    | Over           | YTD    | YTD    | Year    |
|                     | 2022   | 2023   | Last Year      | 2022   | 2023   | To Date |
| Registrations       |        |        |                |        |        |         |
| Towable RVs         | 38,301 | 30,362 | -20.7%         | 86,514 | 68,518 | -20.8%  |
| Motorhomes          | 3,448  | 2,999  | -13.0%         | 8,507  | 7,238  | -14.9%  |
| Total Registrations | 41,749 | 33,361 | <b>-20.1</b> % | 95,021 | 75,756 | -20.3%  |

### **Total Registrations Monthly vs. Last Year**

Copyright © 2023 RV Industry Association, Inc.<sup>®</sup> All Rights Reserved. NOTE: This report and the data it contains is intended only for internal use by authorized members of the RV Industry Association, Inc. No portion of this report may be reproduced, published or publicly disseminated, in any form or media, without the express written permission of the copyright owner. Any violation of this prohibition may result in legal action for copyright infringement and/or forfeiture of membership in the Association.