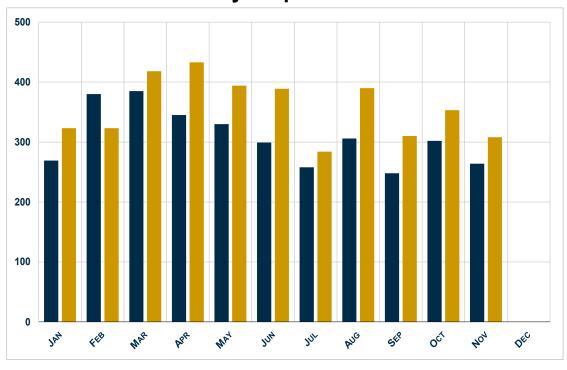

### **Total Monthly Shipments vs. Last Year**

<sup>\*</sup> Year to date numbers can differ from reported numbers.

<sup>\*\*</sup> Canadian Shipments removed from monthly and year-to-date totals

## **Wholesale Park Model RV Shipments**

|                | Change           |                  |                   |              | Change       |                 |
|----------------|------------------|------------------|-------------------|--------------|--------------|-----------------|
|                | November<br>2018 | November<br>2019 | Over<br>Last Year | Cum.<br>2018 | Cum.<br>2019 | Year<br>To Date |
| Park Model RVs | 264              | 308              | 16.7%             | 3,386        | 3,925        | 15.9%           |