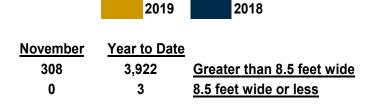

## **Wholesale Park Model RV Shipments**

|                | Change           |                  |                   |              | Change       |                 |
|----------------|------------------|------------------|-------------------|--------------|--------------|-----------------|
|                | November<br>2018 | November<br>2019 | Over<br>Last Year | Cum.<br>2018 | Cum.<br>2019 | Year<br>To Date |
| Park Model RVs | 264              | 308              | 16.7%             | 3,386        | 3,925        | 15.9%           |