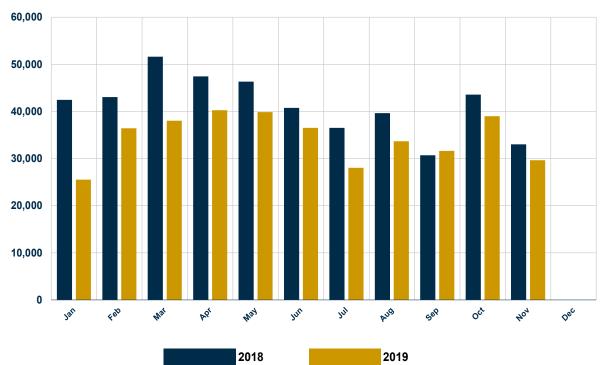

#### **Total Shipments Monthly vs. Last Year**

# **Wholesale Recreation Vehicle Shipments**

|                               | Change |        |           |         | Change  |         |
|-------------------------------|--------|--------|-----------|---------|---------|---------|
|                               | NOV N  | NOV    | NOV Over  | Cum.    | Cum.    | Year    |
|                               | 2018   | 2019   | Last Year | 2018    | 2019    | To Date |
| Towables                      |        |        |           |         |         |         |
| Travel Trailers (ALL)         | 21,926 | 19,698 | -10.2%    | 307,979 | 255,910 | -16.9%  |
| Travel Trailers - Fifth Wheel | 6,086  | 5,763  | -5.3%     | 82,560  | 69,622  | -15.7%  |
| Folding Camping Trailers      | 581    | 545    | -6.2%     | 6,716   | 6,140   | -8.6%   |
| Truck Campers                 | 275    | 291    | 5.8%      | 3,625   | 3,120   | -13.9%  |
| All Towable RVs               | 28,868 | 26,297 | -8.9%     | 400,880 | 334,792 | -16.5%  |
| Motorhomes                    |        |        |           |         |         |         |
| Conventional (Type A)         | 1,598  | 1,144  | -28.4%    | 20,504  | 15,304  | -25.4%  |
| Van Campers (Type B)          | 510    | 368    | -27.8%    | 5,496   | 3,951   | -28.1%  |
| Mini (Type C)                 | 2,047  | 1,835  | -10.4%    | 28,429  | 24,507  | -13.8%  |
| All Motorhomes                | 4,155  | 3,347  | -19.4%    | 54,429  | 43,762  | -19.6%  |
| Total RV Shipments            | 33,023 | 29,644 | -10.2%    | 455,309 | 378,554 | -16.9%  |